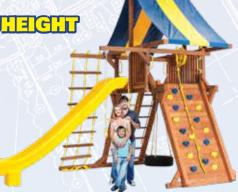

#### **UNIQUE FEATURES**

- Sandbox or Picnic Table Under Fort
- Ladder
- Rockwall Ladder
- Treehouse Panels
- Playhouse Panels

STEP 2: Choose Deck Height

5.5 DECK HEIGHT

74 DECK HEIGHT

STEP 38 Choose Configurations