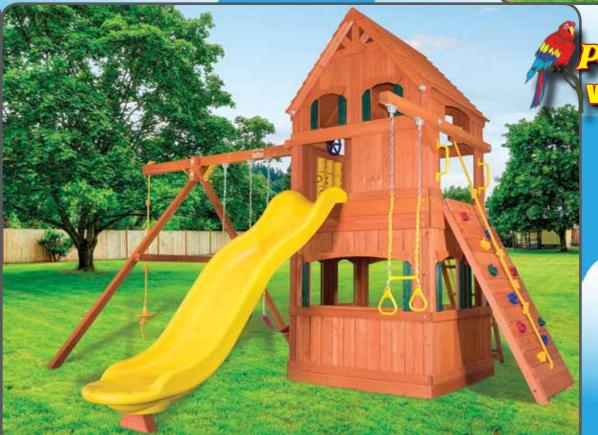

# PARROT ISLAND FORT WITH TREEHOUSE PANELS

### **FEATURES:**

20 Sq. Ft. Deck
Wood Roof
Wooden Entry Ladder
3 Pos. Swing Beam
Trapeze w/Rings
4 Safety Handles
Tic-Tac-Toe Panel
Ship's Wheel

Wacky Wave Slide
Rockwall w/Rope
Picnic Table
2 Belt Swings
Rope Swing w/Disc
2 Ladder Handles
Treehouse Panels
Telescope