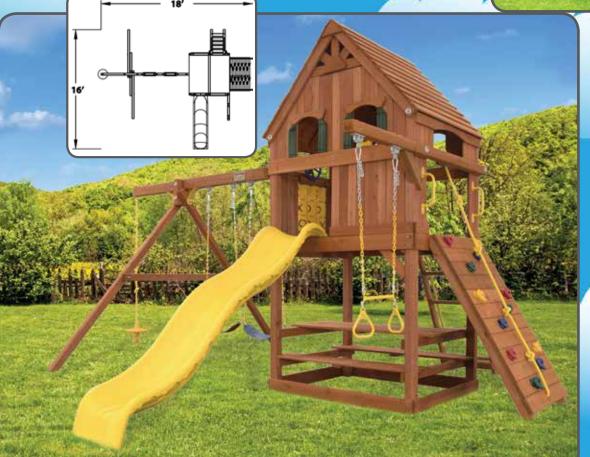

### PARROT ISLAND FORTXU W/ BYB TARP

### **FEATURES:**

20 Sq. Ft. Deck
Tarp Roof
Wooden Entry Ladder
3 Pos. Swing Beam
Trapeze w/Rings
4 Safety Handles
Tic-Tac-Toe Panel
Telescope

Wacky Wave Slide
Rockwall w/Rope
Picnic Table
2 Belt Swings
Rope Swing w/Disc
2 Ladder Handles
Ship's Wheel