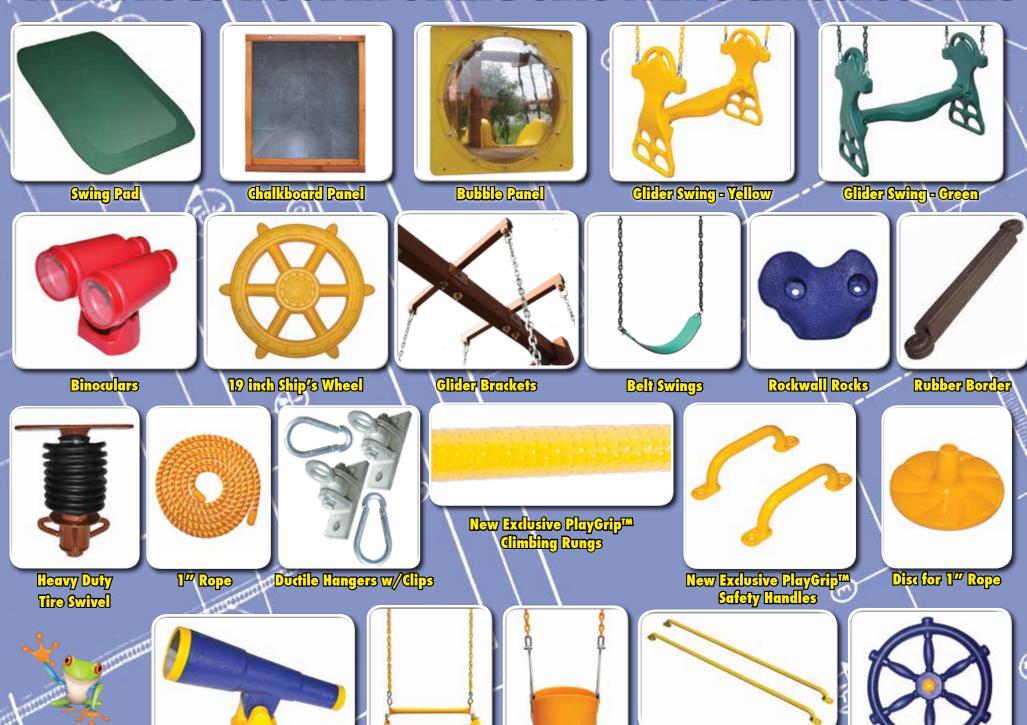

### TREE FROGS WOODEN STING SEIS PARTS & ACCESSORIES

Full Toddler Budket

Trapeze with Rings

Telescope

New Exclusive PlayGrip<sup>ro</sup> Uadder Handles

12 Inch Ship's Wheel

46