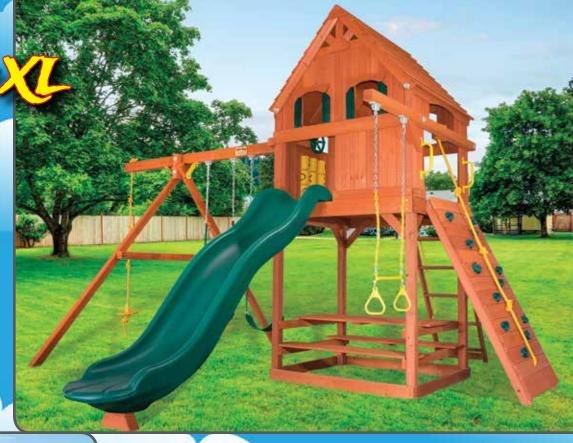

# PARROT ISLAND FORT

### **FEATURES:**

20 Sq. Ft. Deck
Wood Roof
Wooden Entry Ladder
3 Pos. Swing Beam
Trapeze w/Rings
4 Safety Handles
Tic-Tac-Toe Panel
Telescope

Dbl Wall Wave Slide
Rockwall w/Rope
Picnic Table
2 Belt Swings
Rope Swing w/Disc
2 Ladder Handles
Ship's Wheel