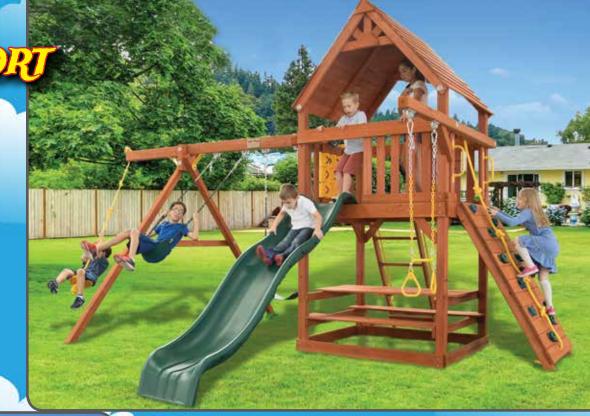

### PARROT ISLAND FORTXU W/ BYB TARP

### **FEATURES:**

20 Sq. Ft. Deck
Tarp Roof
Wooden Entry Ladder
3 Pos. Swing Beam
Trapeze w/Rings
4 Safety Handles
Tic-Tac-Toe Panel
Telescope

Wacky Wave Slide
Rockwall w/Rope
Picnic Table
2 Belt Swings
Rope Swing w/Disc
2 Ladder Handles
Ship's Wheel