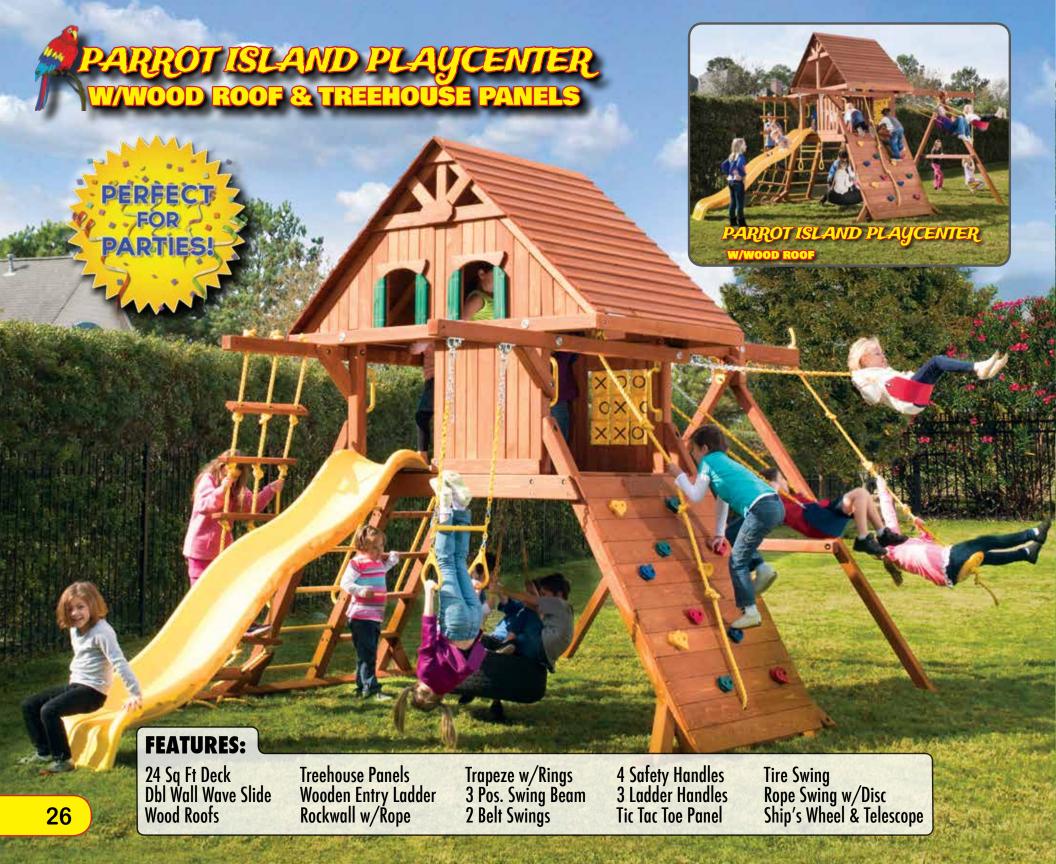

# PARROT ISLAND PLAYCENTER XI W/WOOD ROOF & TREEHOUSE PANELS

#### **FEATURES:**

24 Sq Ft Deck Rockwall w/Rope Rope Ladder Trapeze w/Rings

4 Safety Handles

3 Pos. Swing Beam

2 Belt Swings

3 Ladder Handles

Ship's Wheel

**Wacky Wave Slide** 

**Wood Roof** 

Treehouse Panels

Wood Step/Rung -

Combo Ladder

Tire Swing

Tic-Tac-Toe Panel

Rope Swing w/Disc

Telescope