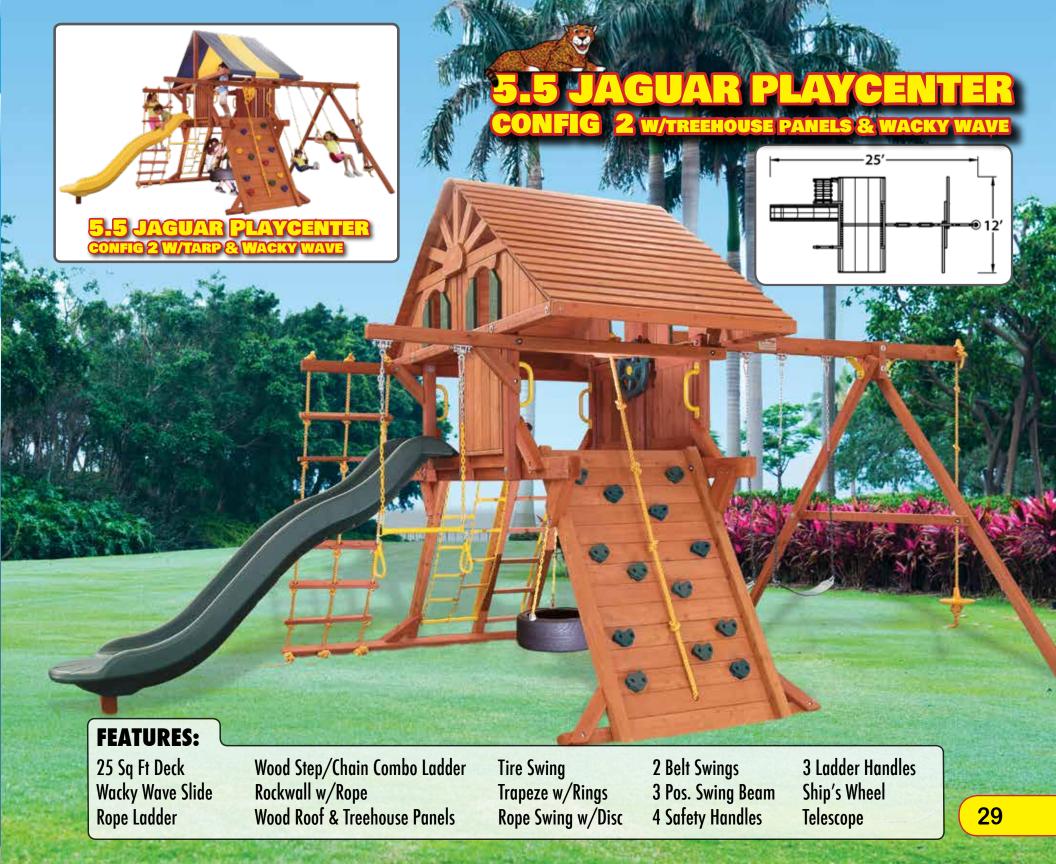

# 5.5 JAGUAR PLAYCENTER CONFIG 5 W/WOOD ROOFS & WACKY WAVE

### **FEATURES:**

25 Sq. Ft. Deck
Wood Roofs
Wood Step/Chain Combo
Monkey Bars

3 Pos. Swing Beam Rope Swing w/Disc

5 Ladder Handles

Bubble Panel & Spiral Slide

16 Sq. Ft. Loft Deck Wacky Wave Slide Rockwall w/Rope

Tire Swing
2 Belt Swings

4 Safety Handles

Ship's Wheel

2 Telescopes