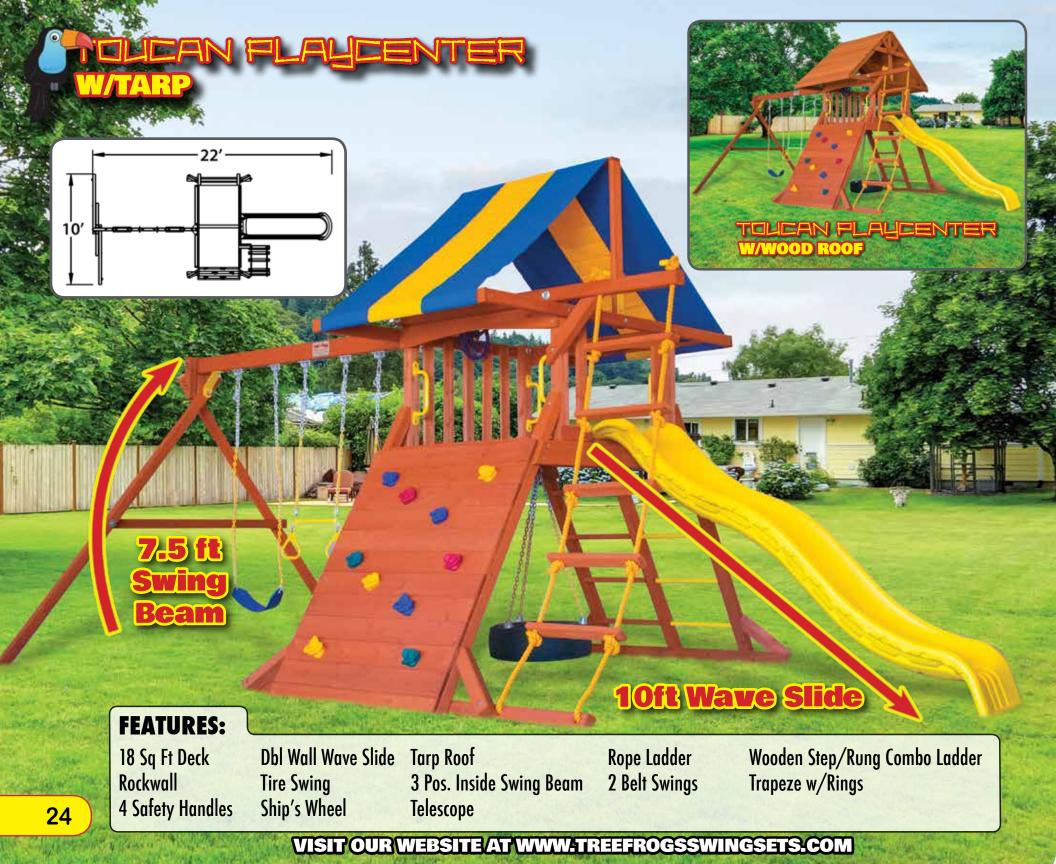

### **FEATURES:**

24 Sq Ft Deck

Rockwall w/Rope

Rope Ladder

Trapeze w/Rings

4 Safety Handles

3 Pos. Swing Beam

2 Belt Swings

3 Ladder Handles

Ship's Wheel

**Wacky Wave Slide** 

Tarp Roof

Wood Step/Rung -

Combo Ladder

Tire Swing

Tic-Tac-Toe Panel

Rope Swing w/Disc

Telescope