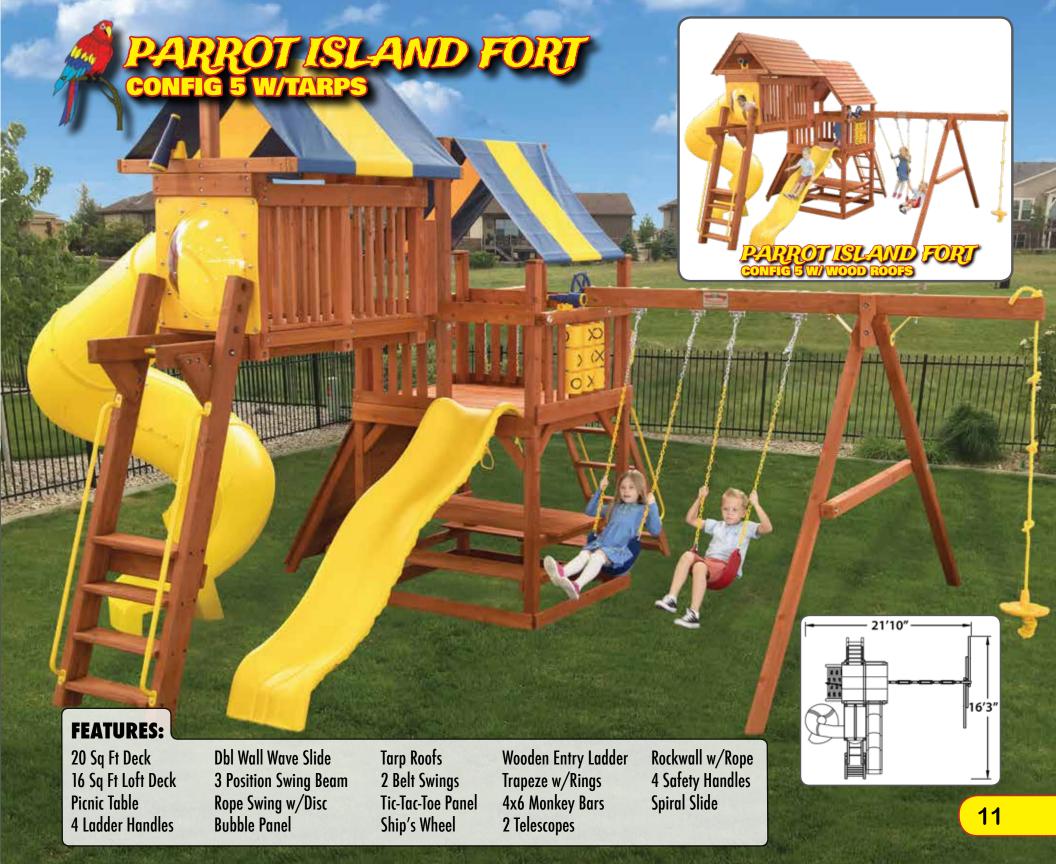

# PARROT ISLAND FORT

### **FEATURES:**

20 Sq. Ft. Deck
Wood Roof
Wooden Entry Ladder
3 Pos. Swing Beam
Trapeze w/Rings
4 Safety Handles
Tic-Tac-Toe Panel
Telescope

Dbl Wall Wave Slide
Rockwall w/Rope
Picnic Table
2 Belt Swings
Rope Swing w/Disc
2 Ladder Handles
Ship's Wheel