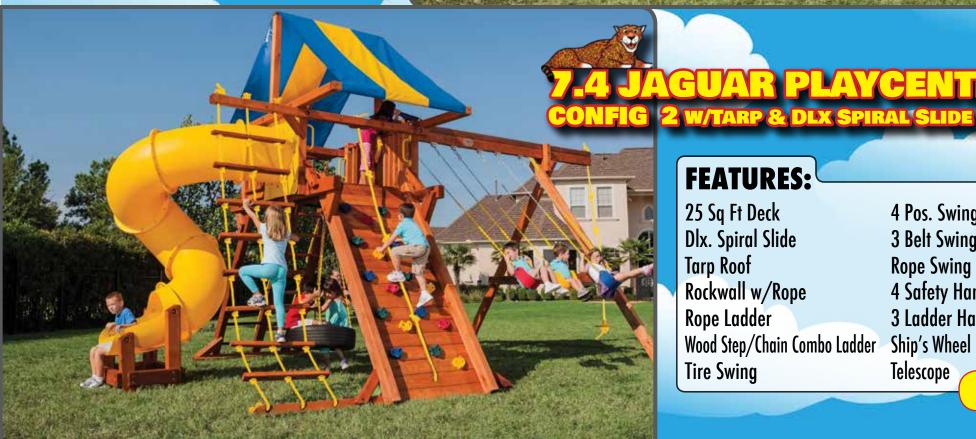

Safety Handles
3 Pos. Swing Beam
Rope Swing w/Disc
Telescope

Tarp Roof
Rope Ladder
Rockwall w/Rope
Trapeze w/Rings
3 Ladder Handles
2 Belt Swings
Ship's Wheel





### 5 JAGUAR PLAYCENTER NFIG 5 W/TARPS

### **FEATURES:**

25 Sq. Ft. Deck
Tarp Roof
Wood Step/Chain Combo
Tire Swing
4 Safety Handles
3 Pos. Swing Beam
Bubble Panel
Monkey Bars
Ship's Wheel

16 Sq. Ft. Loft Deck
Dbl Wall Scoop Slide
Rope Ladder
Rockwall w/Rope
5 Ladder Handles
2 Belt Swings
Rope Swing w/Disc
Spiral Slide
Telescope & Binocular









# 2 W/TARP

#### **FEATURES:**

25 Sq Ft Deck **Dbl Wall Scoop Slide** Tarp Roof Rockwall w/Rope Rope Ladder Trapeze w/Rings Wood Step/Chain Combo Ladder Tire Swing

4 Pos. Swing Beam 3 Belt Swings Rope Swing w/Disc **4 Safety Handles** 3 Ladder Handles Ship's Wheel Telescope





#### **FEATURES:**

25 Sq Ft Deck Dlx. Spiral Slide Tarp Roof Rockwall w/Rope Rope Ladder Wood Step/Chain Combo Ladder Tire Swing

4 Pos. Swing Beam 3 Belt Swings Rope Swing w/Disc **4 Safety Handles** 3 Ladder Handles

Ship's Wheel Telescope

39





## FUZION MEGALOPOLIS SERIES



25 Sq Ft Playcenter Deck

25 Sq Ft Playcenter Deck

24 Sq Ft Ext Loft

Ext. Monkey Bars

Dlx Spiral Slide

2 Tree House Panels

10 ft Square Tunnel w/Ports

Dbl Wall Scoop Slides

3 Wood Roofs

Binoculars

2 Rockwall w/Ropes

2 Tire Swings

4 Pos. Swing Beam

3 Belt Swings

Rope Swing w/Disc

**Bubble Panel** 

2 Rope Ladders

8 Safety Handles

8 Ladder Handles

2 Ship's Wheels

2 Telescope



## PARROTISLAND FUZION SERIES









# THE BUILDING MEGAL



# 



### TREE FROGS WOODEN STING SEIS PARTS & ACCESSO