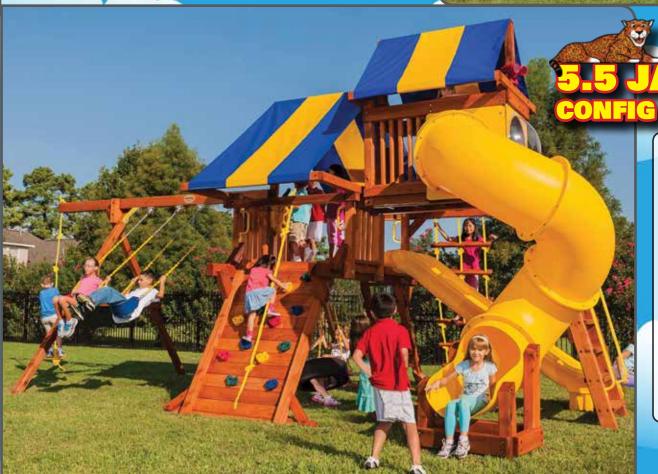

# 5.5 JAGUAR PLAYCENTER CONFIG 5 W/WOOD ROOFS & WACKY WAVE

### **FEATURES:**

25 Sq. Ft. Deck
Wood Roofs
Wood Step/Chain Combo
Monkey Bars

3 Pos. Swing Beam Rope Swing w/Disc

5 Ladder Handles

Bubble Panel & Spiral Slide

16 Sq. Ft. Loft Deck Wacky Wave Slide Rockwall w/Rope

Tire Swing
2 Belt Swings

4 Safety Handles

Ship's Wheel

2 Telescopes