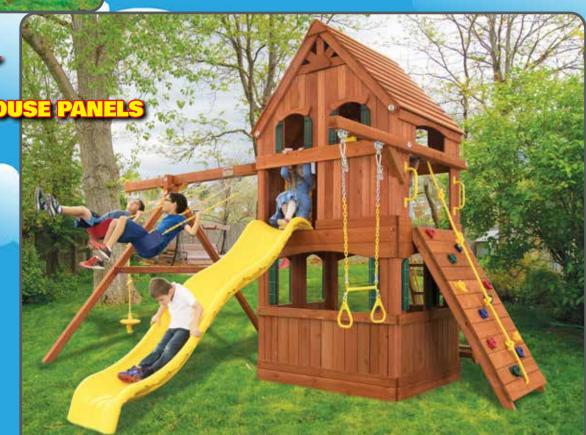

### PARROT ISLAND FORT WITREEHOUSE PANELS

### **FEATURES:**

20 Sq. Ft. Deck
Wood Roof
Wooden Entry Ladder
3 Pos. Swing Beam
Trapeze w/Rings
4 Safety Handles
Treehouse Panels
Ship's Wheel

Dbl Wall Wave Slide
Rockwall w/Rope
Picnic Table
2 Belt Swings
Rope Swing w/Disc
2 Ladder Handles
Tic-Tac-Toe Panel
Telescope