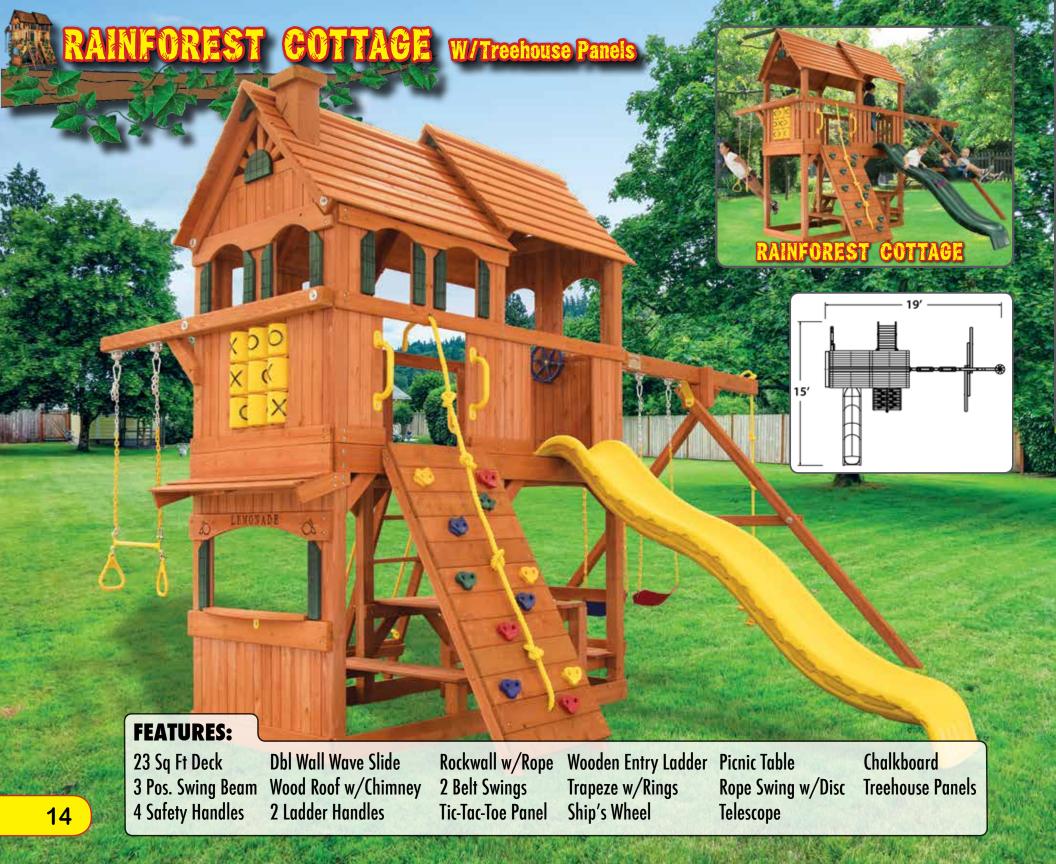

# Toucan, Parrol Island Fort/Playcenters, Orangulan & Reinforcest College

Thick Heavy Gauge Metal Brackets

**Heavy Duty Hardware** 

Adjustable A-Frame
Swing Legs

Ladder Bracket

Superior Supports

Spacious Decks