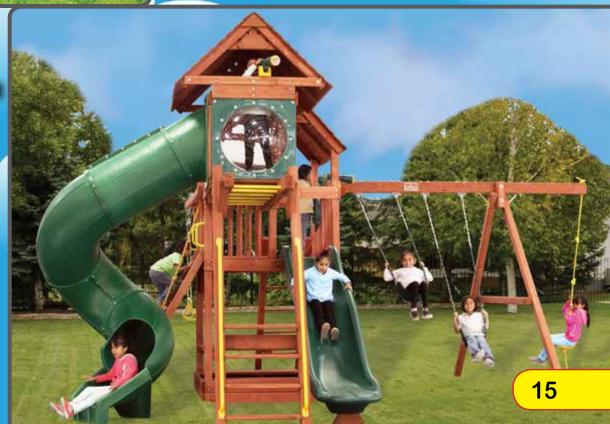

Tac-Toe Panel
Telescope

Wacky Wave Slide
Rockwall w/Rope
Lower Floor
Playhouse Panels
2 Belt Swings
Rope Swing w/Disc
2 Ladder Handles
Ship's Wheel





## 5.5 BENGAL FORT

CONFIG 2 W/WOOD ROOF & WACKY WAVE

### **FEATURES:**

25 Sq. Ft. Deck
Wood Roof
Wooden Entry Ladder
3 Pos. Swing Beam
Trapeze w/Rings
5 Safety Handles
Ship's Wheel

Wacky Wave Slide
Rockwall w/Rope
Picnic Table
2 Belt Swings
Rope Swing w/Disc
2 Ladder Handles
Telescope

## 5.5 BENGAL FORT

CONFIG 5 W/ WOOD ROOF & WACKY WAVE

### **FEATURES:**

25 Sq. Ft. Deck
Wood Roofs
Wooden Entry Ladder
Picnic Table
3 Pos. Swing Beam
Rope Swing w/Disc
4 Ladder Handles
Spiral Slide
Ship's Wheel

16 Sq. Ft. Loft Deck
Wacky Wave Slide
Rockwall w/Rope
Trapeze w/Rings
2 Belt Swings
5 Safety Handles
Monkey Bars
Bubble Panel
2 Telescopes













# 6-5 BENGAL FORT

CONFIG 2 W/TREEHOUSE & CHIMNEY

### **FEATURES:**

Ship's Wheel

25 Sq. Ft. Deck Wood Roof Wooden Entry Ladder 3 Pos. Swing Beam Trapeze w/Rings 5 Safety Handles Dbl Wall Scoop Slide
Rockwall w/Rope
Picnic Table
2 Belt Swings
Rope Swing w/Disc
2 Ladder Handles
Telescope





# 6-5 BENGAL FORT CONFIG 5 W/WOOD ROOFS

### **FEATURES:**

25 Sq. Ft. Deck
Wood Roofs
Wooden Entry Ladder
Picnic Table
3 Pos. Swing Beam
Rope Swing w/Disc
4 Ladder Handles
Bubble Panel
Ship's Wheel

16 Sq. Ft. Loft Deck
Dbl Wall Scoop Slide
Rockwall w/Rope
Trapeze w/Rings
2 Belt Swings
5 Safety Handles
Monkey Bars
Spiral Slide
Telescope
19

# 7-0 BENGAL FORT DOUBLE DECKER CONFIG 2 W/ SPIRAL SLIDE

### **FEATURES:**

50 Sq Ft Multi Level Deck

Dlx. Spiral Slide

Wave Slide

Tarp Roofs

Wo