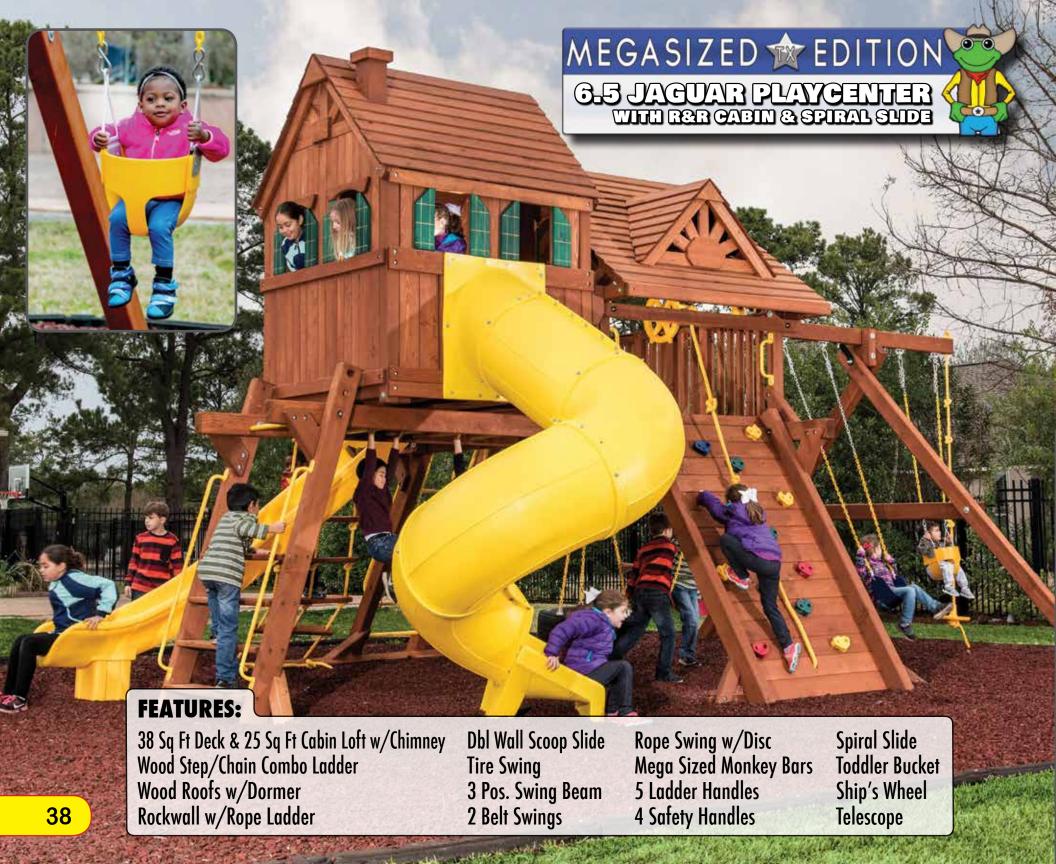

# 7-0 BENGAL FORT DOUBLE DECKER CONFIG 2 W/ SPIRAL SLIDE

### **FEATURES:**

50 Sq Ft Multi Level Deck

Dlx. Spiral Slide

Wave Slide

Tarp Roofs

Wooden Entry Ladder

Tic-Tac-Toe Panel

**Chalkboard Panel** 

Rockwall w/Rope

Picnic Table

Trapeze w/Rings

4 Pos. Swing Beam

3 Belt Swings

Rope Swing w/Disc

**5 Safety Handles** 

2 Ladder Handles

Ship's Wheel

Telescope

**Binoculars** 