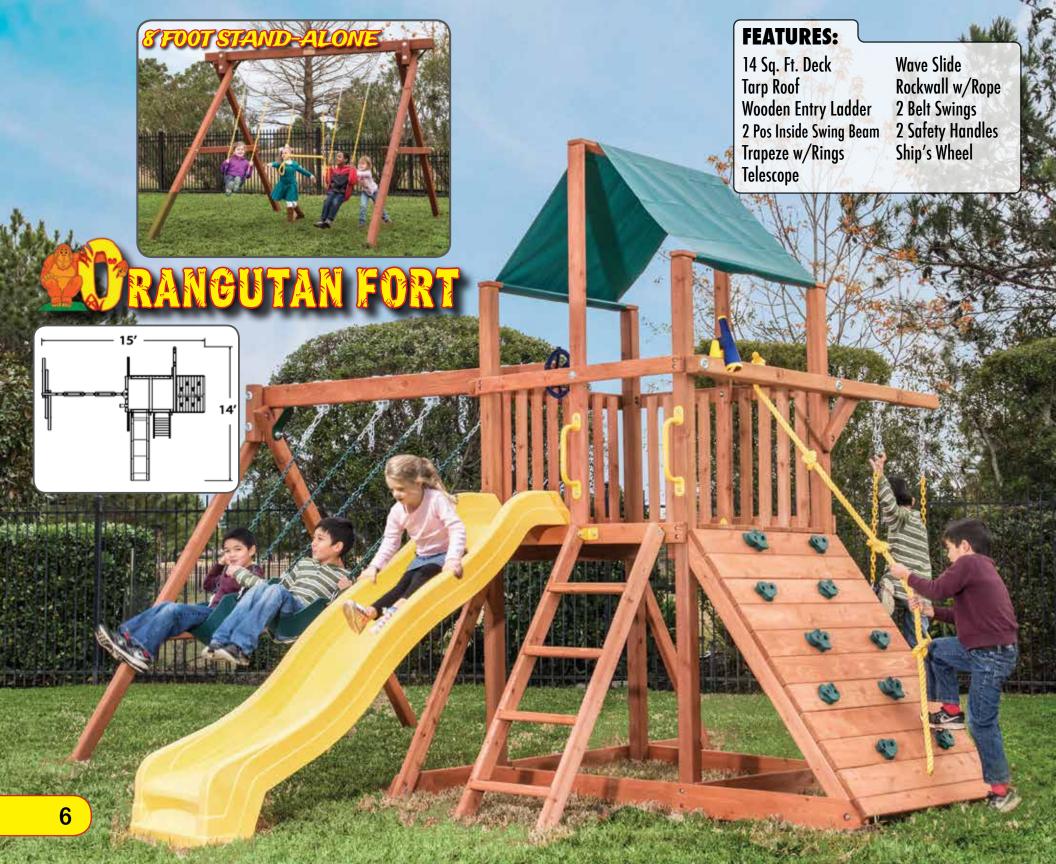

### **FEATURES:**

20 Sq. Ft. Deck
Wood Roof
Wooden Entry Ladder
3 Pos. Swing Beam
Trapeze w/Rings
4 Safety Handles
Tic-Tac-Toe Panel
Telescope

Dbl Wall Wave Slide
Rockwall w/Rope
Picnic Table
2 Belt Swings
Rope Swing w/Disc
2 Ladder Handles
Ship's Wheel