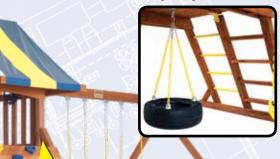

#### **UNIQUE FEATURES**

- 360° Tire Swing
- 2 Climbing Ladders
- Super Flared Roof
- Rope Ladder
- Best Structure For Un-Level Yards