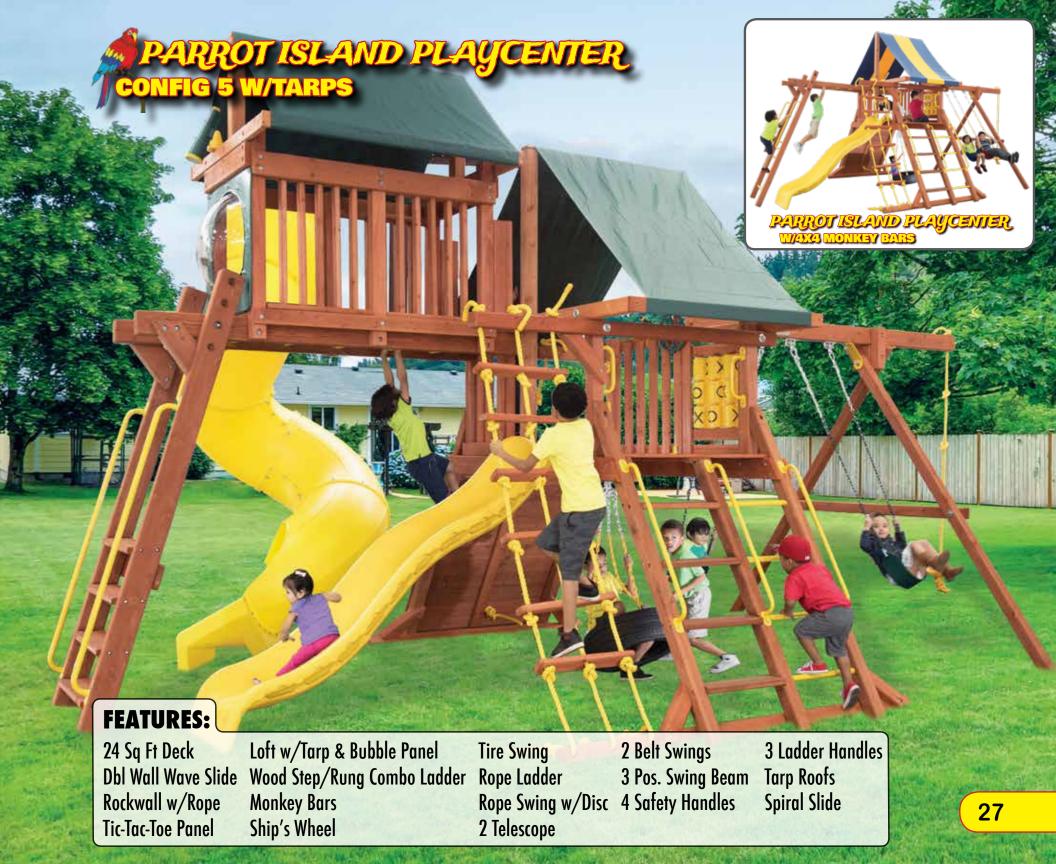

### **FEATURES:**

24 Sq Ft Deck

Rockwall w/Rope

Rope Ladder

Trapeze w/Rings

4 Safety Handles

3 Pos. Swing Beam

2 Belt Swings

3 Ladder Handles

Ship's Wheel

**Wacky Wave Slide** 

Tarp Roof

Wood Step/Rung -

Combo Ladder

Tire Swing

Tic-Tac-Toe Panel

Rope Swing w/Disc

Telescope