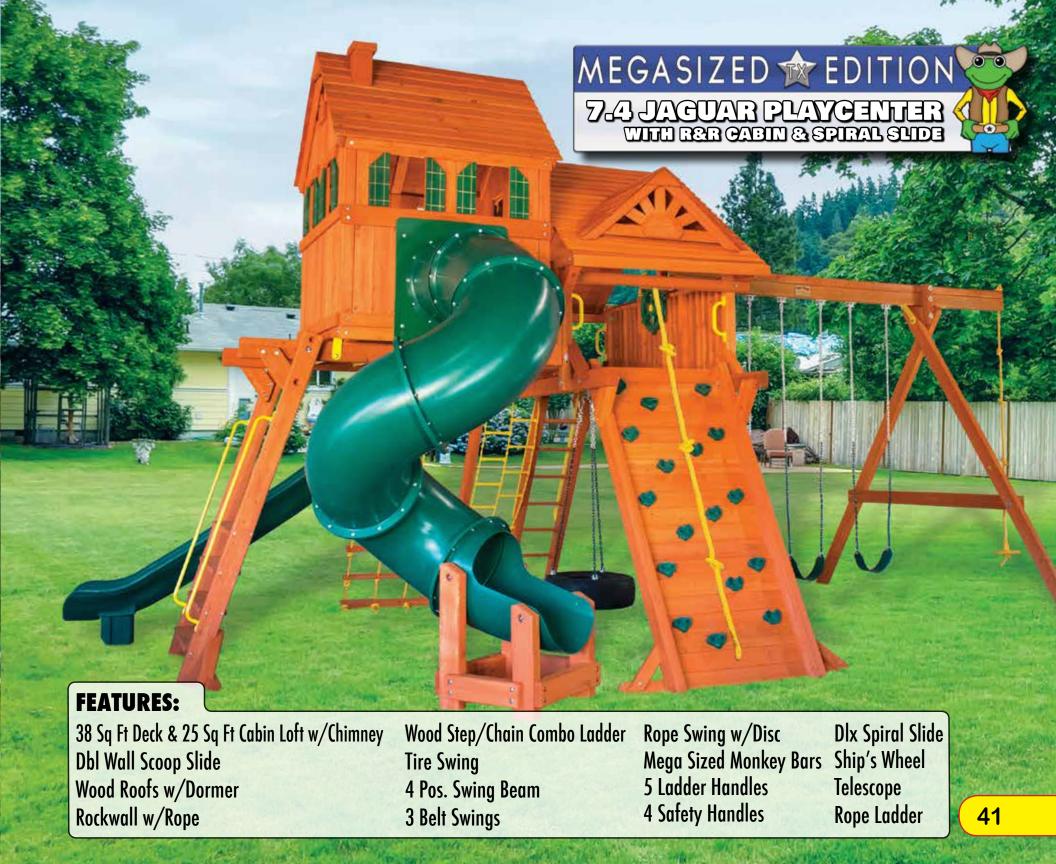

# 5.5 JAGUAR PLAYCENTER CONFIG 5 W/WOOD ROOFS & WACKY WAVE

### **FEATURES:**

25 Sq. Ft. Deck
Wood Roofs
Wood Step/Chain Combo
Monkey Bars

3 Pos. Swing Beam Rope Swing w/Disc

5 Ladder Handles

Bubble Panel & Spiral Slide

16 Sq. Ft. Loft Deck Wacky Wave Slide Rockwall w/Rope

Tire Swing
2 Belt Swings

4 Safety Handles

Ship's Wheel

2 Telescopes