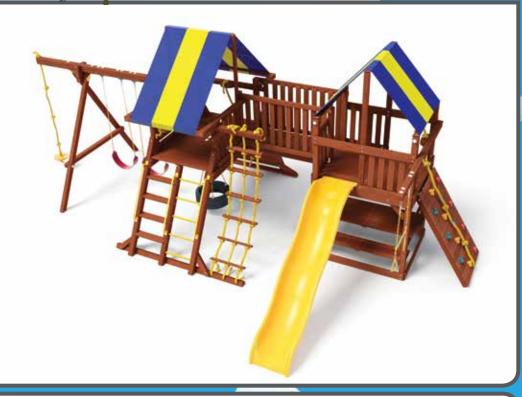

# 7-0 BENGAL FORT DOUBLE DECKER CONFIG 2 W/ SPIRAL SLIDE

### **FEATURES:**

50 Sq Ft Multi Level Deck

Dlx. Spiral Slide

Wave Slide

Tarp Roofs

Wooden Entry Ladder

Tic-Tac-Toe Panel

**Chalkboard Panel** 

Rockwall w/Rope

Picnic Table

Trapeze w/Rings

4 Pos. Swing Beam

3 Belt Swings

Rope Swing w/Disc

**5 Safety Handles** 

2 Ladder Handles

Ship's Wheel

Telescope

**Binoculars** 