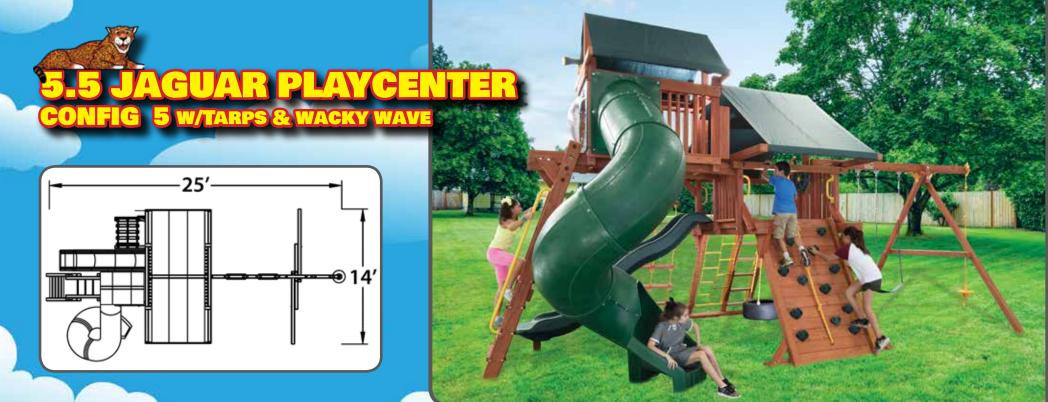

# 5.5 JAGUAR PLAYCENTER CONFIG 5 W/WOOD ROOFS & WACKY WAVE

### **FEATURES:**

25 Sq. Ft. Deck
Wood Roofs
Wood Step/Chain Combo
Monkey Bars

3 Pos. Swing Beam Rope Swing w/Disc

5 Ladder Handles

Bubble Panel & Spiral Slide

16 Sq. Ft. Loft Deck Wacky Wave Slide Rockwall w/Rope

Tire Swing
2 Belt Swings

4 Safety Handles

Ship's Wheel

2 Telescopes