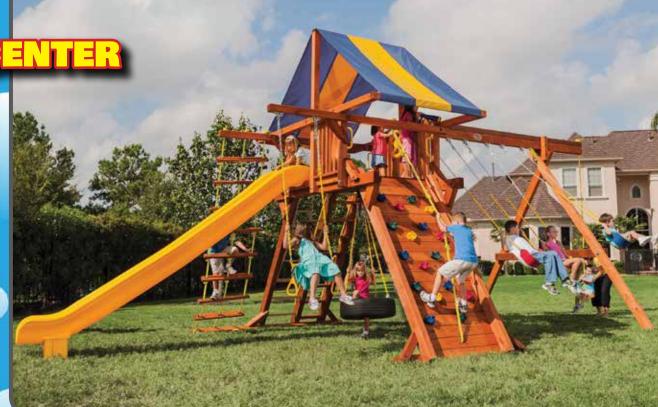

# 6.5 JAGUAR PLAYCENTER CONFIG 2 W/TARP

### **FEATURES:**

25 Sq. Ft. Deck
Dbl Wall Scoop Slide
Wood Step/Chain Combo
Tire Swing
4 Safety Handles
3 Pos. Swing Beam
Rope Swing w/Disc
Telescope

Tarp Roof
Rope Ladder
Rockwall w/Rope
Trapeze w/Rings
3 Ladder Handles
2 Belt Swings
Ship's Wheel