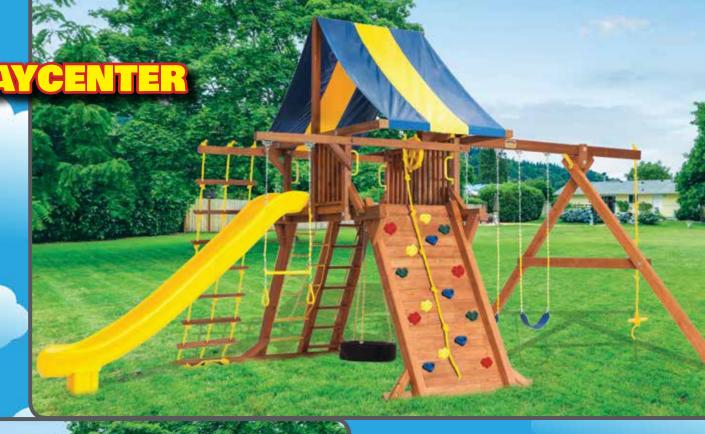

# 5.5 JAGUAR PLAYCENTER CONFIG 5 W/WOOD ROOFS & WACKY WAVE

### **FEATURES:**

25 Sq. Ft. Deck
Wood Roofs
Wood Step/Chain Combo
Monkey Bars

3 Pos. Swing Beam Rope Swing w/Disc

5 Ladder Handles

Bubble Panel & Spiral Slide

16 Sq. Ft. Loft Deck Wacky Wave Slide Rockwall w/Rope

Tire Swing
2 Belt Swings

4 Safety Handles

Ship's Wheel

2 Telescopes