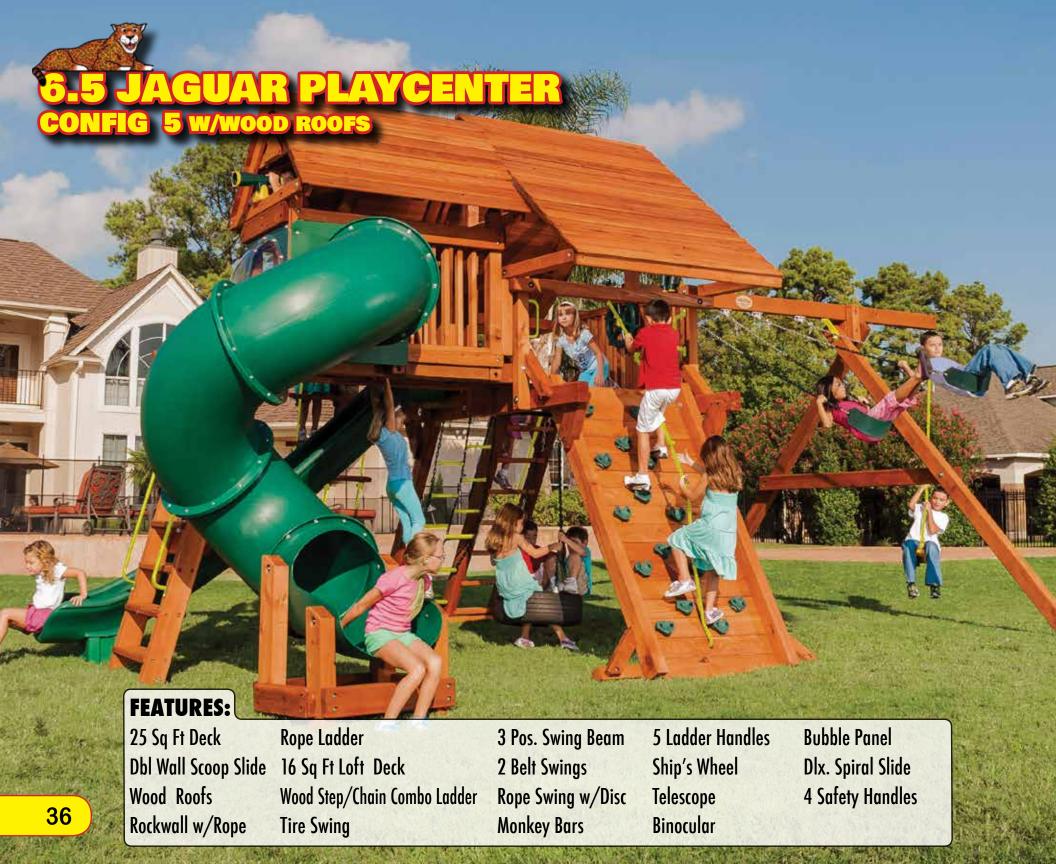

# 6-5 BENGAL FORT CONFIG 5 W/WOOD ROOFS

### **FEATURES:**

25 Sq. Ft. Deck
Wood Roofs
Wooden Entry Ladder
Picnic Table
3 Pos. Swing Beam
Rope Swing w/Disc
4 Ladder Handles
Bubble Panel
Ship's Wheel

16 Sq. Ft. Loft Deck
Dbl Wall Scoop Slide
Rockwall w/Rope
Trapeze w/Rings
2 Belt Swings
5 Safety Handles
Monkey Bars
Spiral Slide
Telescope
19