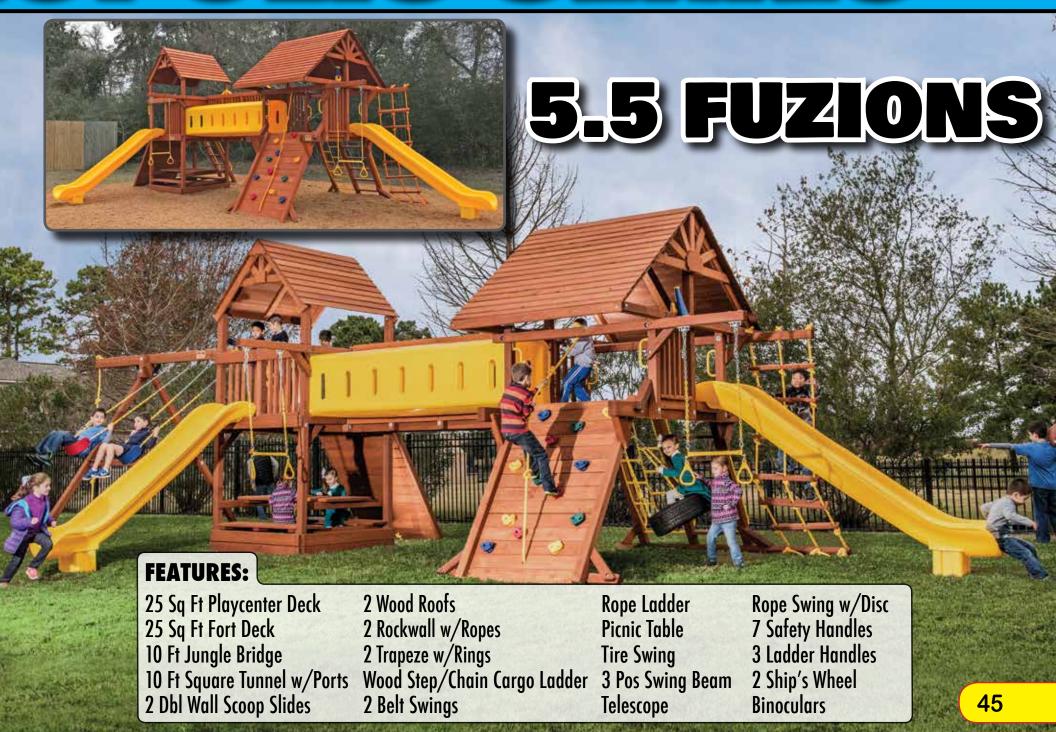

## FUZION MEGALOPOLIS SERIES

25 Sq Ft Playcenter Deck

25 Sq Ft Playcenter Deck

24 Sq Ft Ext Loft

Ext. Monkey Bars

Dlx Spiral Slide

2 Tree House Panels

10 ft Square Tunnel w/Ports

Dbl Wall Scoop Slides

3 Wood Roofs

Binoculars

2 Rockwall w/Ropes

2 Tire Swings

4 Pos. Swing Beam

3 Belt Swings

Rope Swing w/Disc

**Bubble Panel** 

2 Rope Ladders

8 Safety Handles

8 Ladder Handles

2 Ship's Wheels

2 Telescope