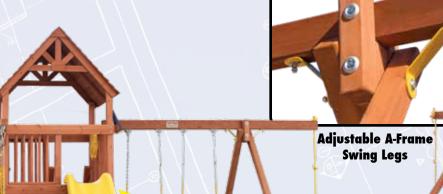

# Toucan, Parrol Island Fort/Playcenters, Orangulan & Reinforcest College

Thick Heavy Gauge Metal Brackets

**Heavy Duty Hardware** 

Adjustable A-Frame
Swing Legs

Ladder Bracket

Superior Supports

Spacious Decks