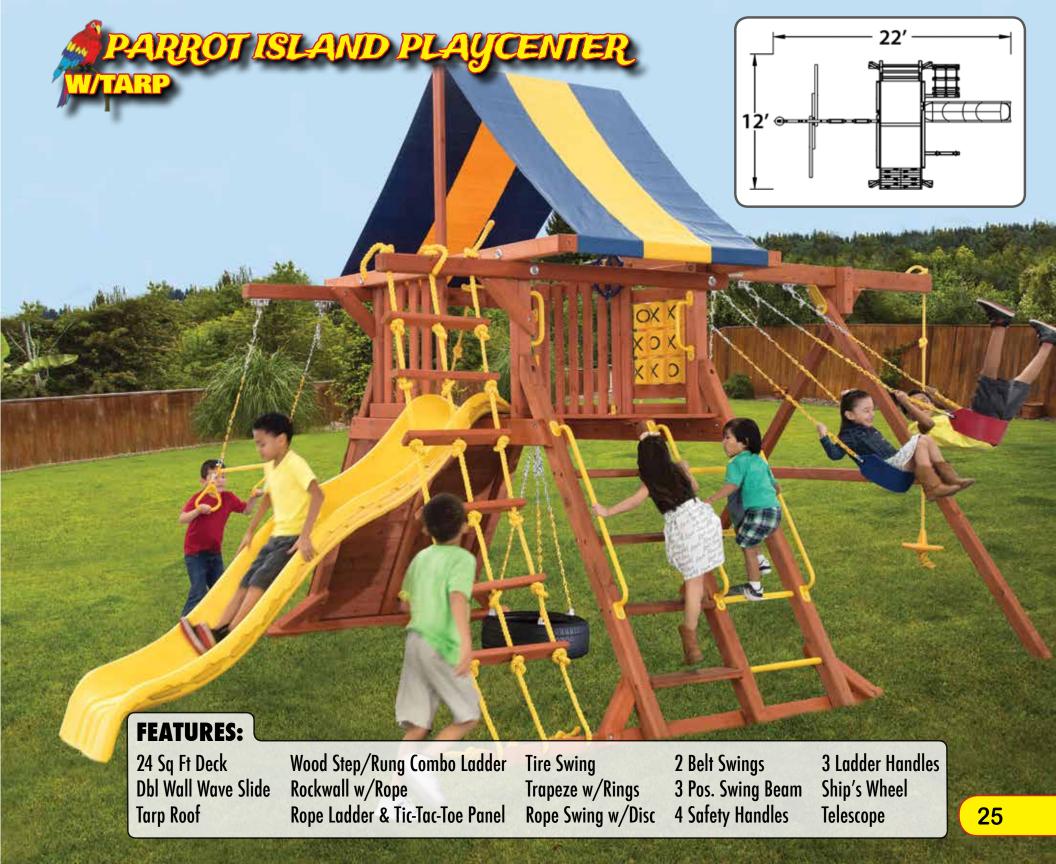

# PARROT ISLAND PLAYCENTER XI W/WOOD ROOF & TREEHOUSE PANELS

#### **FEATURES:**

24 Sq Ft Deck Rockwall w/Rope Rope Ladder Trapeze w/Rings

4 Safety Handles

3 Pos. Swing Beam

2 Belt Swings

3 Ladder Handles

Ship's Wheel

**Wacky Wave Slide** 

**Wood Roof** 

Treehouse Panels

Wood Step/Rung -

Combo Ladder

Tire Swing

Tic-Tac-Toe Panel

Rope Swing w/Disc

Telescope