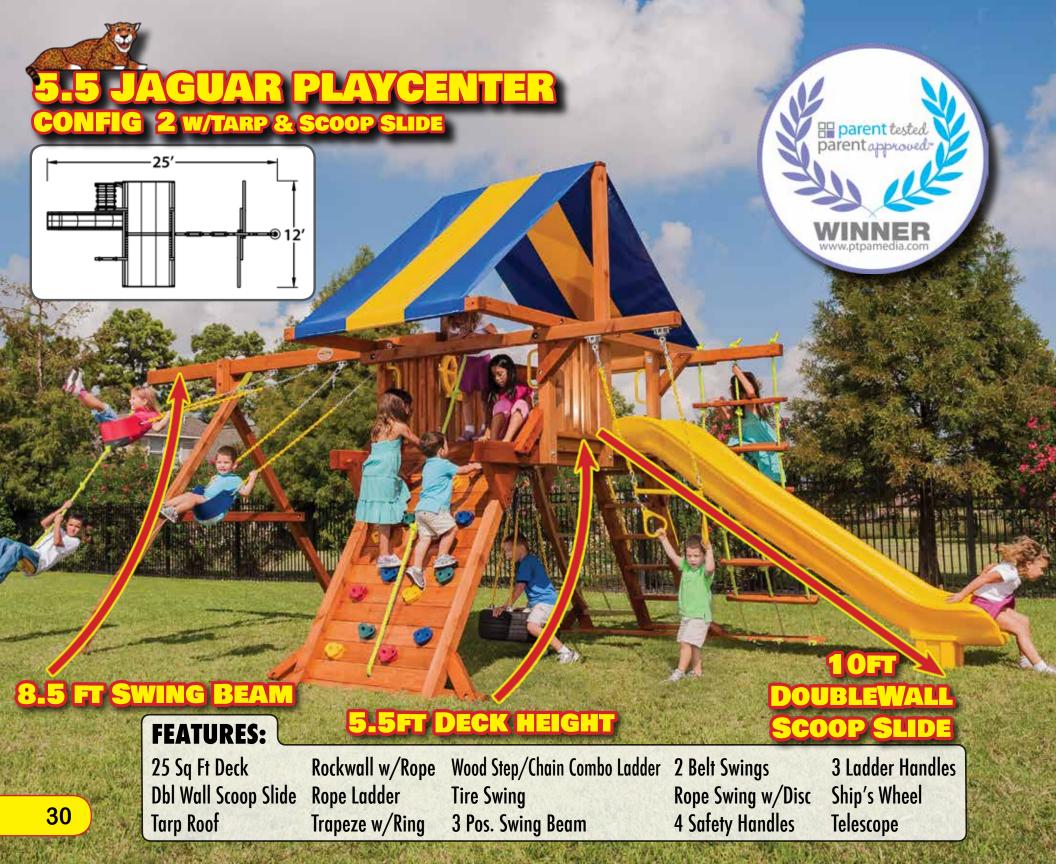

# 5.5 JAGUAR PLAYCENTER CONFIG 4 W/TARPS & SCOOP SLIDE

### **FEATURES:**

25 Sq Ft Deck DoubleWall Scoop Slide

Tarp Roof

Wood Step/Chain Combo Ladder

Rockwall w/Rope

Rope Ladder

Tire Swing

Monkey Bars & Loft w/Tarp

3 Pos. Swing Beam

2 Belt Swings

Rope Swing w/Disc

**4 Safety Handles** 

**5 Ladder Handles** 

Ship's Wheel

Telescope

Binoculars