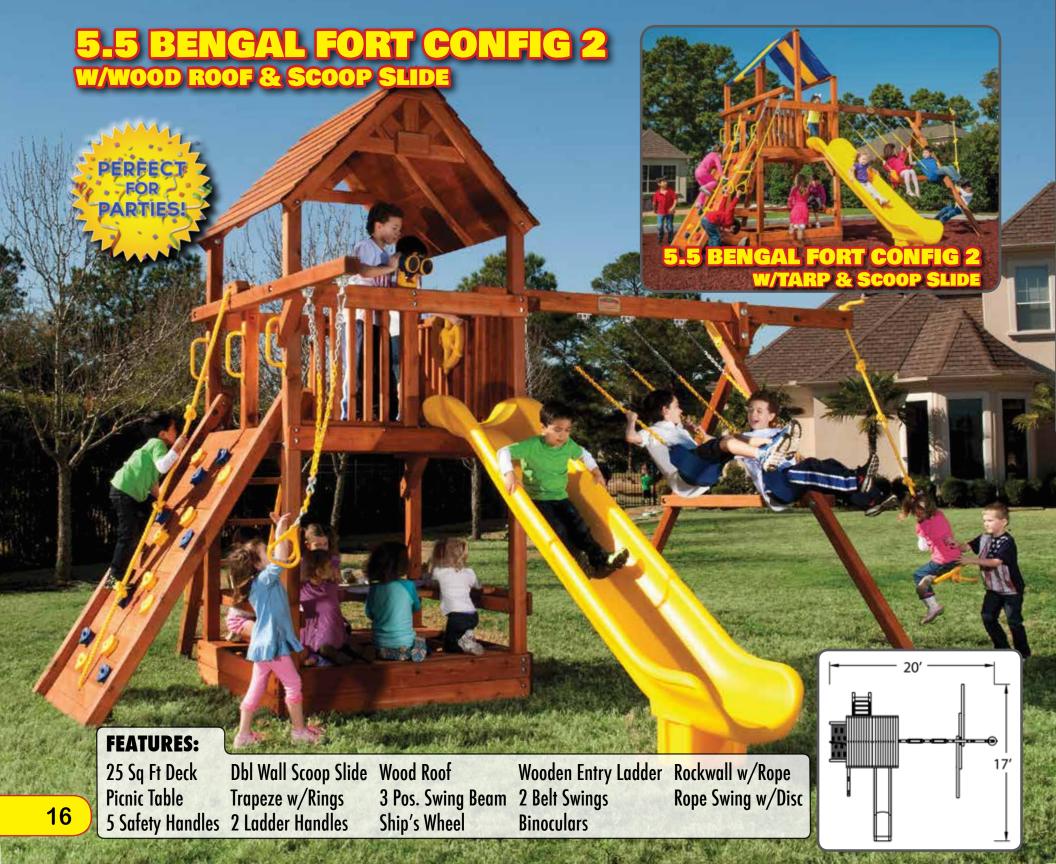

## 5.5 BENGAL FORT

CONFIG 2 W/WOOD ROOF & WACKY WAVE

### **FEATURES:**

25 Sq. Ft. Deck
Wood Roof
Wooden Entry Ladder
3 Pos. Swing Beam
Trapeze w/Rings
5 Safety Handles
Ship's Wheel

Wacky Wave Slide
Rockwall w/Rope
Picnic Table
2 Belt Swings
Rope Swing w/Disc
2 Ladder Handles
Telescope