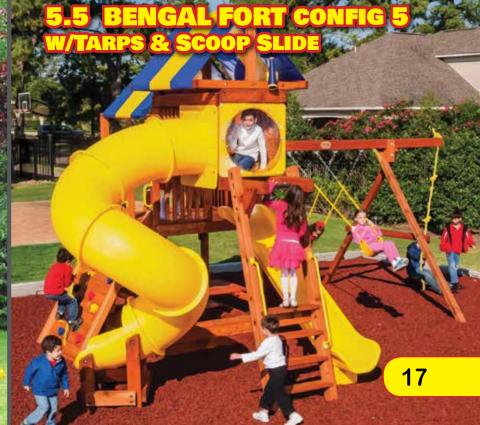

## 5.5 BENGAL FORT

CONFIG 5 W/ WOOD ROOF & WACKY WAVE

### **FEATURES:**

25 Sq. Ft. Deck
Wood Roofs
Wooden Entry Ladder
Picnic Table
3 Pos. Swing Beam
Rope Swing w/Disc
4 Ladder Handles
Spiral Slide
Ship's Wheel

16 Sq. Ft. Loft Deck
Wacky Wave Slide
Rockwall w/Rope
Trapeze w/Rings
2 Belt Swings
5 Safety Handles
Monkey Bars
Bubble Panel
2 Telescopes