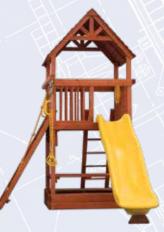

#### **UNIQUE FEATURES**

- Sandbox or Picnic Table Under Fort
- Ladder
- Rockwall Ladder
- Treehouse Panels
- Playhouse Panels

STEP 2: Choose Deck Height

5.5 DECK HEIGHT

74 DECK HEIGHT

STEP 38 Choose Configurations