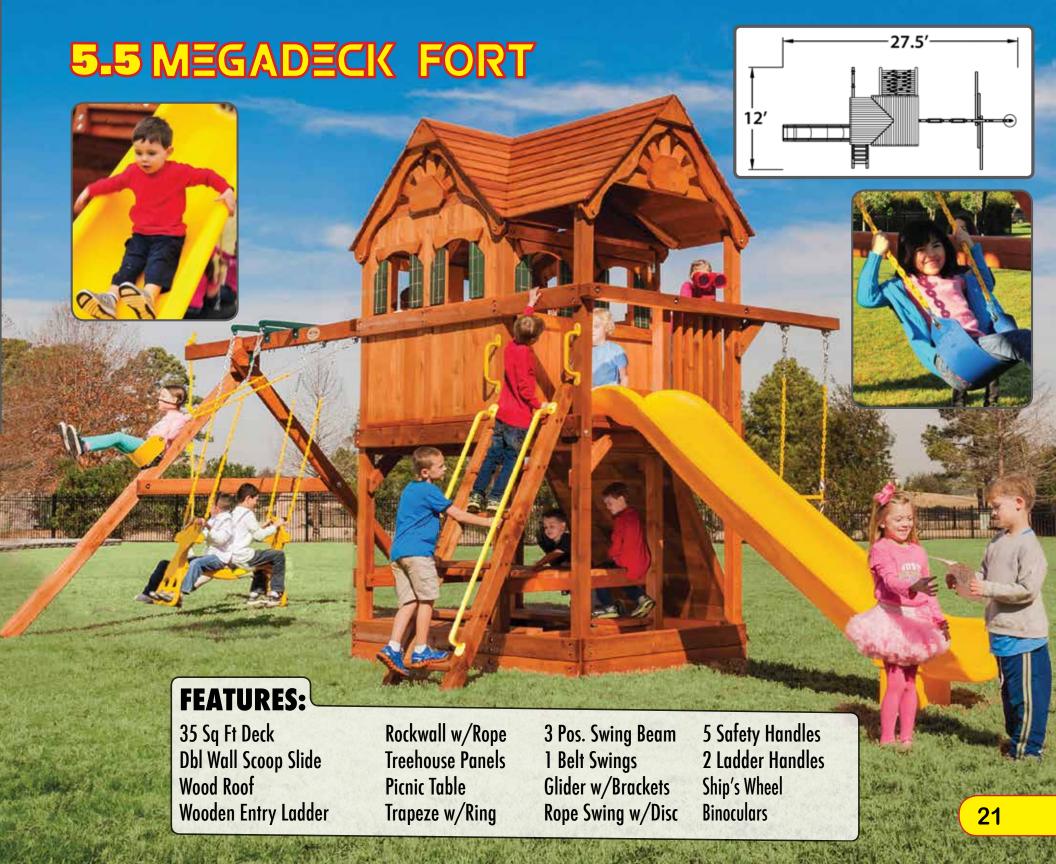

### **FEATURES:**

20 Sq. Ft. Deck
Wood Roof
Wooden Entry Ladder
3 Pos. Swing Beam
Trapeze w/Rings
4 Safety Handles
Tic-Tac-Toe Panel
Telescope

Dbl Wall Wave Slide
Rockwall w/Rope
Picnic Table
2 Belt Swings
Rope Swing w/Disc
2 Ladder Handles
Ship's Wheel