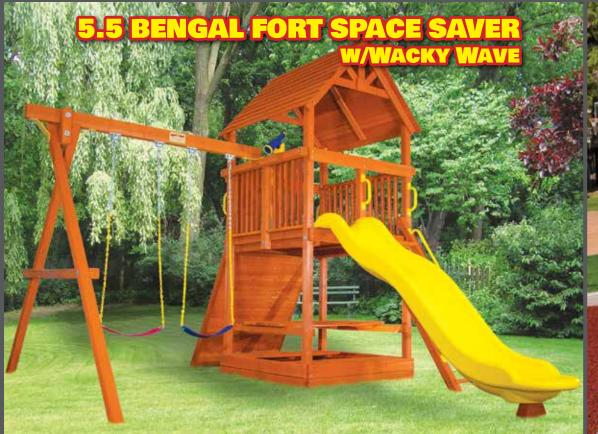

## 5.5 BENGAL FORT

CONFIG 5 W/ WOOD ROOF & WACKY WAVE

### **FEATURES:**

25 Sq. Ft. Deck
Wood Roofs
Wooden Entry Ladder
Picnic Table
3 Pos. Swing Beam
Rope Swing w/Disc
4 Ladder Handles
Spiral Slide
Ship's Wheel

16 Sq. Ft. Loft Deck
Wacky Wave Slide
Rockwall w/Rope
Trapeze w/Rings
2 Belt Swings
5 Safety Handles
Monkey Bars
Bubble Panel
2 Telescopes