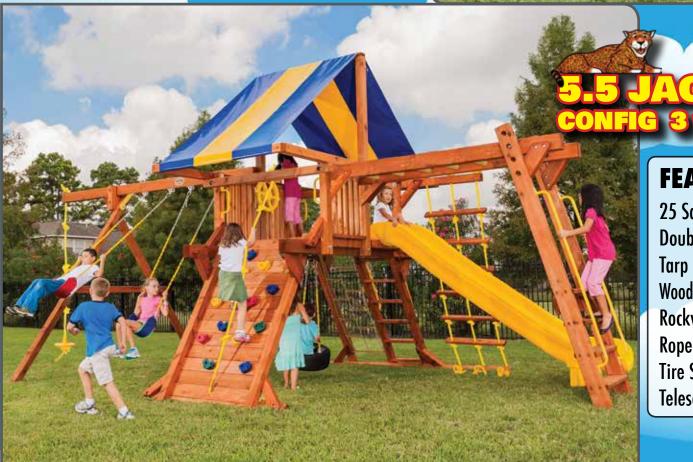

Ship's Wheel

**Wacky Wave Slide** 

Tarp Roof

Wood Step/Rung -

Combo Ladder

Tire Swing

Tic-Tac-Toe Panel

Rope Swing w/Disc

Telescope

# PARROT ISLAND PLAYCENTER XI W/WOOD ROOF & TREEHOUSE PANELS

#### **FEATURES:**

24 Sq Ft Deck Rockwall w/Rope Rope Ladder Trapeze w/Rings

4 Safety Handles

3 Pos. Swing Beam

2 Belt Swings

3 Ladder Handles

Ship's Wheel

**Wacky Wave Slide** 

**Wood Roof** 

Treehouse Panels

Wood Step/Rung -

Combo Ladder

Tire Swing

Tic-Tac-Toe Panel

Rope Swing w/Disc

Telescope







# MALL BACKYARD

### **FEATURES:**

25 Sq Ft Deck DoubleWall Scoop Slide

Tarp Roof

Wood Step/Chain Combo Ladder

Rockwall w/Rope

Tire Swing

Trapeze w/Rings

Rope Ladder

**Dbl. Swing Arm** 

1 Belt Swing

**4 Safety Handles** 

3 Ladder Handles

Ship's Wheel

Telescope





### SCOOP SLIDE

### **FEATURES:**

25 Sq Ft Deck

DoubleWall Scoop Slide

Tarp Roof

Wood Step/Chain Combo Ladder

Rockwall w/Rope

Rope Ladder

Tire Swing

Telescope

**Monkey Bars** 

3 Pos. Swing Beam

2 Belt Swings

Rope Swing w/Disc

**4 Safety Handles** 

**5 Ladder Handles** 

Ship's Wheel

31





# 5.5 JAGUAR PLAYCENTER CONFIG 5 W/WOOD ROOFS & WACKY WAVE

### **FEATURES:**

25 Sq. Ft. Deck
Wood Roofs
Wood Step/Chain Combo
Monkey Bars

3 Pos. Swing Beam Rope Swing w/Disc

5 Ladder Handles

Bubble Panel & Spiral Slide

16 Sq. Ft. Loft Deck Wacky Wave Slide Rockwall w/Rope

Tire Swing
2 Belt Swings

4 Safety Handles

Ship's Wheel

2 Telescopes

# 5.5 JAGUAR PLAYCENTER CONFIG 4 W/TARPS & SCOOP SLIDE

### **FEATURES:**

25 Sq Ft Deck DoubleWall Scoop Slide

Tarp Roof

Wood Step/Chai