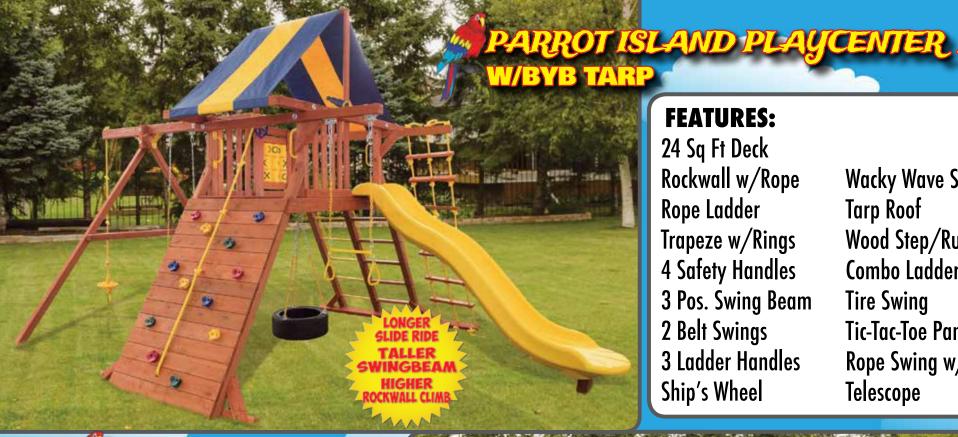

dder

Rockwall w/Rope

Picnic Table

Trapeze w/Rings

Telescope

4 Pos. Swing Beam

3 Belt Swings

DECKER CONFIG

Rope Swing w/Disc

**5 Safety Handles** 

4 Ladder Handles

Wave Slide

**Dlx Spiral Slide** 

Ship's Wheel

Binoculars





# 7-0 MEGADECK FORT

### FEATURES:

35 Sq Ft Deck **DoubleWall Scoop Slide Wood Roof Wooden Entry Ladder** Rockwall w/Rope Picnic Table Trapeze w/Rings

4 Pos. Swing Beam 3 Belt Swings Rope w/Disk **5 Safety Handles** 2 Ladder Handles Ship's Wheel Telescope





### **FEATURES:**

60 Sq Ft Multi Level Deck 2 - DoubleWall Scoop Slide **Wood Roof Wooden Entry Ladder** Rockwall w/Rope **Treehouse Panels** Picnic Table Trapeze w/Rings

4 Pos. Swing Beam 3 Belt Swings Rope w/Disk **5 Safety Handles** 2 Ladder Handles Ship's Wheel Telescope Binoculars











### **FEATURES:**

24 Sq Ft Deck

Rockwall w/Rope

Rope Ladder

Trapeze w/Rings

4 Safety Handles

3 Pos. Swing Beam

2 Belt Swings

3 Ladder Handles

Ship's Wheel

**Wacky Wave Slide** 

Tarp Roof

Wood Step/Rung -

Combo Ladder

Tire Swing

Tic-Tac-Toe Panel

Rope Swing w/Disc

Telescope

# PARROT ISLAND PLAYCENTER XI W/WOOD ROOF & TREEHOUSE PANELS

#### **FEATURES:**

24 Sq Ft Deck Rockwall w/Rope Rope Ladder Trapeze w/Rings

4 Safety Handles

3 Pos. Swing Beam

2 Belt Swings

3 Ladder Handles

Ship's Wheel

**Wacky Wave Slide** 

**Wood Roof** 

Treehouse Panels

Wood Step/Rung -

Combo Ladder

Tire Swing

Tic-Tac-Toe Panel

Rope Swing w/Disc

Telescope







# MALL BACKYARD

### **FEATURES:**

25 Sq Ft Deck DoubleWall Scoop Slide

Tarp Roof

Wood Step/Chain Combo Ladder

Rockwall w