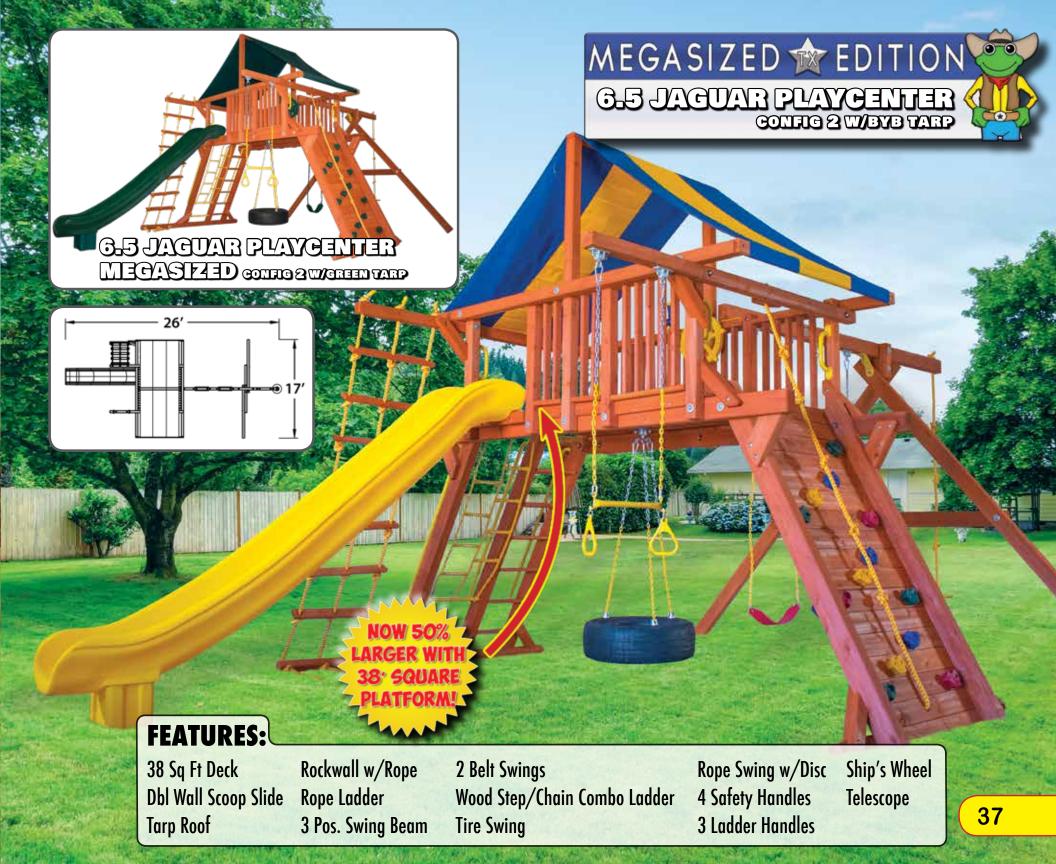

# 6.5 JAGUAR PLAYCENTER CONFIG 2 W/TARP

### **FEATURES:**

25 Sq. Ft. Deck
Dbl Wall Scoop Slide
Wood Step/Chain Combo
Tire Swing
4 Safety Handles
3 Pos. Swing Beam
Rope Swing w/Disc
Telescope

Tarp Roof
Rope Ladder
Rockwall w/Rope
Trapeze w/Rings
3 Ladder Handles
2 Belt Swings
Ship's Wheel