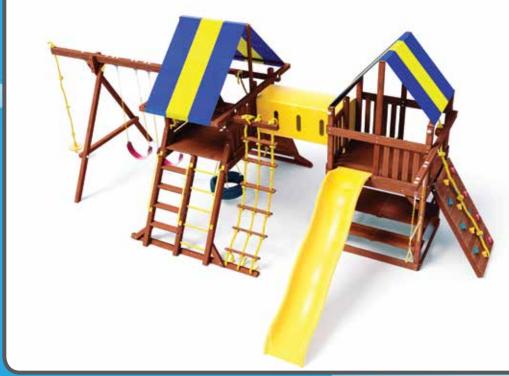

# 7-0 BENGAL FORT DOUBLE DECKER CONFIG 2 W/ SPIRAL SLIDE

### **FEATURES:**

50 Sq Ft Multi Level Deck

Dlx. Spiral Slide

Wave Slide

Tarp Roofs

Wooden Entry Ladder

Tic-Tac-Toe Panel

**Chalkboard Panel** 

Rockwall w/Rope

Picnic Table

Trapeze w/Rings

4 Pos. Swing Beam

3 Belt Swings

Rope Swing w/Disc

**5 Safety Handles** 

2 Ladder Handles

Ship's Wheel

Telescope

**Binoculars** 