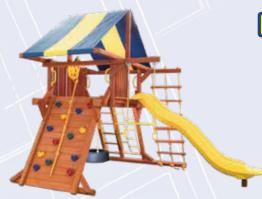

#### **UNIQUE FEATURES**

- 360° Tire Swing
- 2 Climbing Ladders
- Super Flared Roof
- Rope Ladder
- Best Structure For Un-Level Yards