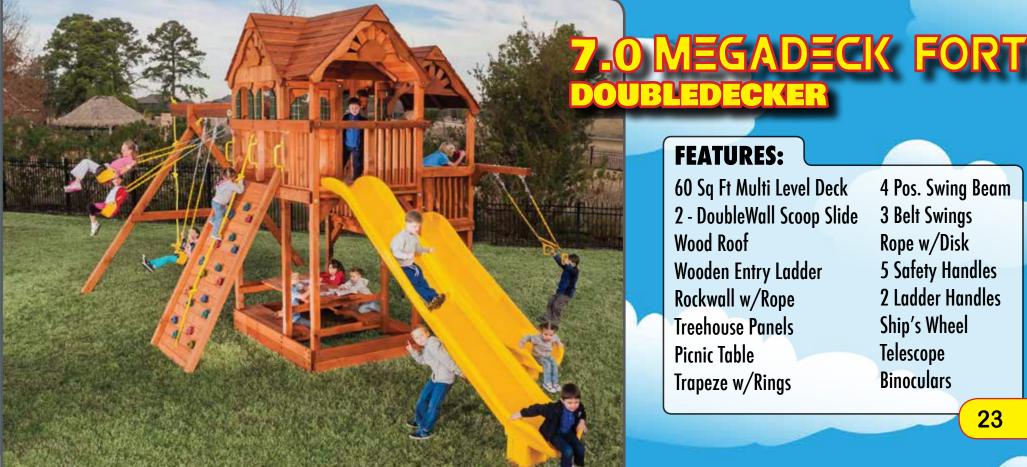

# 7-0 MEGADECK FORT

### **FEATURES:**

60 Sq Ft Multi Level Deck 2 - DoubleWall Scoop Slide **Wood Roof Wooden Entry Ladder** Rockwall w/Rope **Treehouse Panels** Picnic Table Trapeze w/Rings

4 Pos. Swing Beam 3 Belt Swings Rope w/Disk **5 Safety Handles** 2 Ladder Handles Ship's Wheel Telescope Binoculars