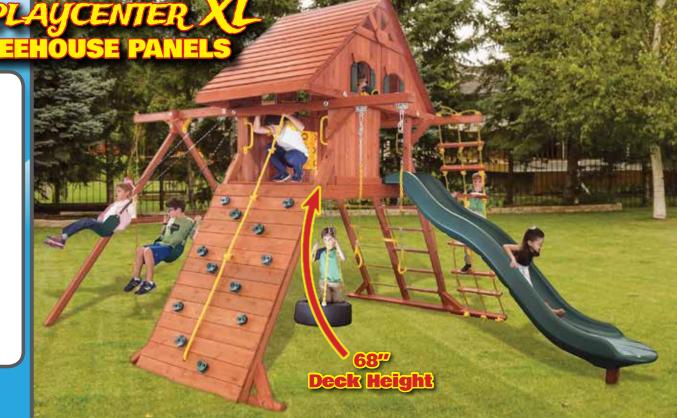

ings

4 Pos. Swing Beam 3 Belt Swings Rope w/Disk **5 Safety Handles** 2 Ladder Handles Ship's Wheel Telescope Binoculars











### **FEATURES:**

24 Sq Ft Deck

Rockwall w/Rope

Rope Ladder

Trapeze w/Rings

4 Safety Handles

3 Pos. Swing Beam

2 Belt Swings

3 Ladder Handles

Ship's Wheel

**Wacky Wave Slide** 

Tarp Roof

Wood Step/Rung -

Combo Ladder

Tire Swing

Tic-Tac-Toe Panel

Rope Swing w/Disc

Telescope

# PARROT ISLAND PLAYCENTER XI W/WOOD ROOF & TREEHOUSE PANELS

#### **FEATURES:**

24 Sq Ft Deck Rockwall w/Rope Rope Ladder Trapeze w/Rings

4 Safety Handles

3 Pos. Swing Beam

2 Belt Swings

3 Ladder Handles

Ship's Wheel

**Wacky Wave Slide** 

**Wood Roof** 

Treehouse Panels

Wood Step/Rung -

Combo Ladder

Tire Swing

Tic-Tac-Toe Panel

Rope Swing w/Disc

Telescope







# MALL BACKYARD

### **FEATURES:**

25 Sq Ft Deck DoubleWall Scoop Slide

Tarp Roof

Wood Step/Chain Combo Ladder

Rockwall w/Rope

Tire Swing

Trapeze w/Rings

Rope Ladder

**Dbl. Swing Arm** 

1 Belt Swing

**4 Safety Handles** 

3 Ladder Handles

Ship's Wheel

Telescope





### SCOOP SLIDE

### **FEATURES:**

25 Sq Ft Deck

DoubleWall Scoop Slide

Tarp Roof

Wood Step/Chain Combo Ladder

Rockwall w/Rope

Rope Ladder

Tire Swing

Telescope

**Monkey Bars** 

3 Pos. Swing Beam

2 Belt Swings

Rope Swing w/Disc

**4 Safety Handles** 

**5 Ladder Handles** 

Ship's Wheel

31





# 5.5 JAGUAR PLAYCENTER CONFIG 5 W/WOOD ROOFS & WACKY WAVE

### **FEATURES:**

25 Sq. Ft. Deck
Wood Roofs
Wood Step/Chain Combo
Monkey Bars

3 Pos. Swing Beam Rope Swing w/Disc

5 Ladder Handles

Bubble Pane