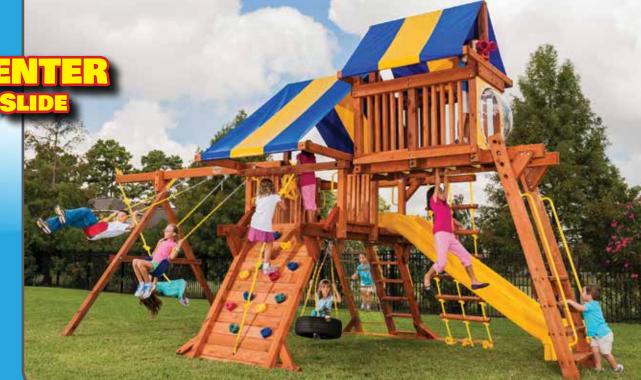

## 5.5 BENGAL FORT

CONFIG 5 W/ WOOD ROOF & WACKY WAVE

### **FEATURES:**

25 Sq. Ft. Deck
Wood Roofs
Wooden Entry Ladder
Picnic Table
3 Pos. Swing Beam
Rope Swing w/Disc
4 Ladder Handles
Spiral Slide
Ship's Wheel

16 Sq. Ft. Loft Deck
Wacky Wave Slide
Rockwall w/Rope
Trapeze w/Rings
2 Belt Swings
5 Safety Handles
Monkey Bars
Bubble Panel
2 Telescopes