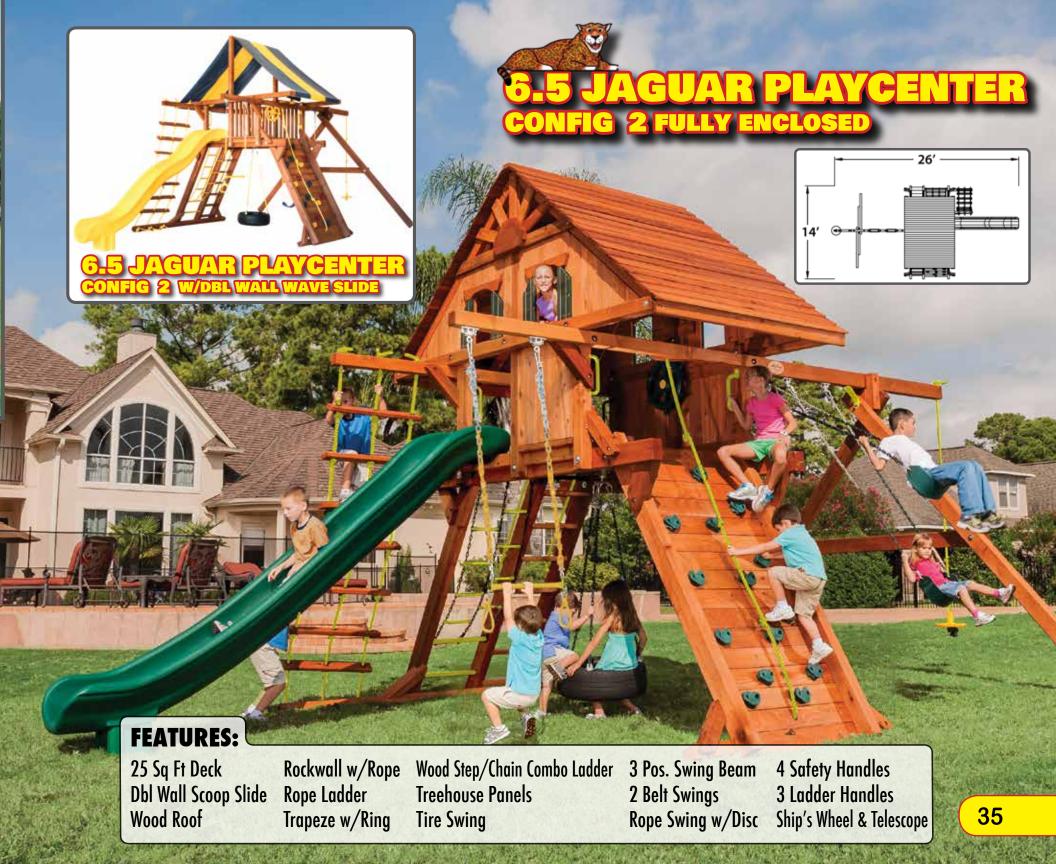

# 6-5 BENGAL FORT

CONFIG 2 W/TREEHOUSE & CHIMNEY

### **FEATURES:**

Ship's Wheel

25 Sq. Ft. Deck Wood Roof Wooden Entry Ladder 3 Pos. Swing Beam Trapeze w/Rings 5 Safety Handles Dbl Wall Scoop Slide
Rockwall w/Rope
Picnic Table
2 Belt Swings
Rope Swing w/Disc
2 Ladder Handles
Telescope