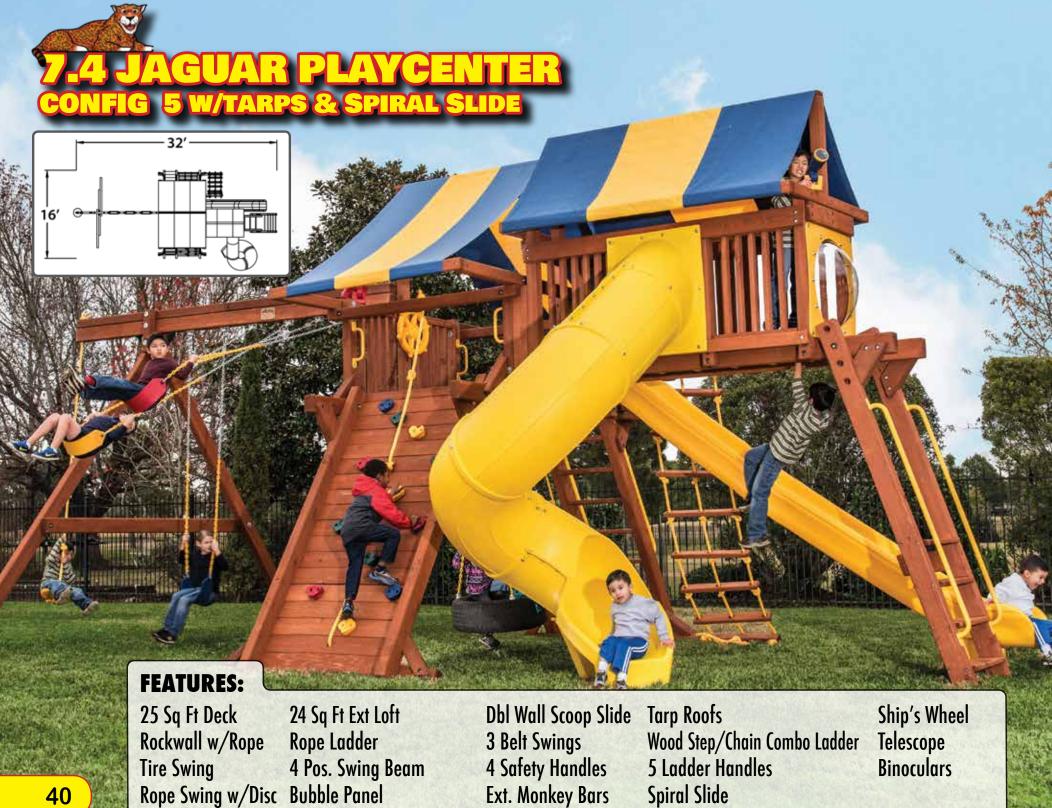

# 5.5 JAGUAR PLAYCENTER CONFIG 5 W/WOOD ROOFS & WACKY WAVE

### **FEATURES:**

25 Sq. Ft. Deck
Wood Roofs
Wood Step/Chain Combo
Monkey Bars

3 Pos. Swing Beam Rope Swing w/Disc

5 Ladder Handles

Bubble Panel & Spiral Slide

16 Sq. Ft. Loft Deck Wacky Wave Slide Rockwall w/Rope

Tire Swing
2 Belt Swings

4 Safety Handles

Ship's Wheel

2 Telescopes