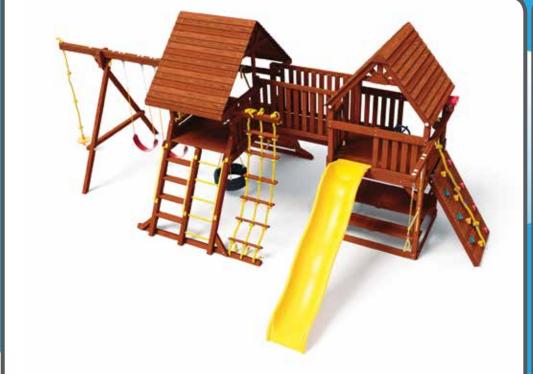

# 7-0 BENGAL FORT DOUBLE DECKER CONFIG 2 W/ SPIRAL SLIDE

### **FEATURES:**

50 Sq Ft Multi Level Deck

Dlx. Spiral Slide

Wave Slide

Tarp Roofs

Wooden Entry Ladder

Tic-Tac-Toe Panel

**Chalkboard Panel** 

Rockwall w/Rope

Picnic Table

Trapeze w/Rings

4 Pos. Swing Beam

3 Belt Swings

Rope Swing w/Disc

**5 Safety Handles** 

2 Ladder Handles

Ship's Wheel

Telescope

**Binoculars** 