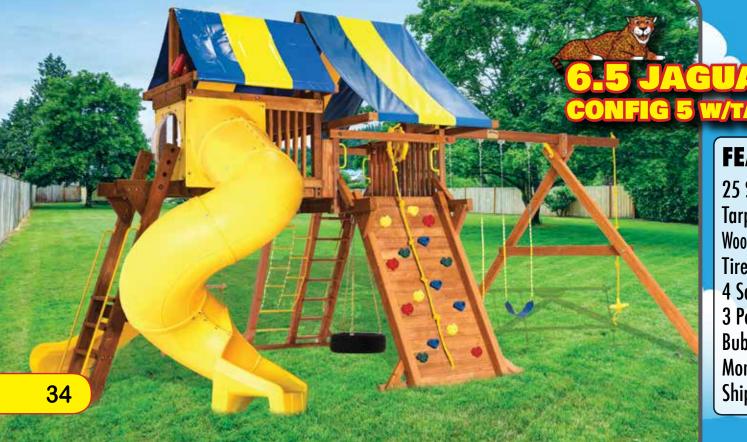

### 5 JAGUAR PLAYCENTER NFIG 5 W/TARPS

### **FEATURES:**

25 Sq. Ft. Deck
Tarp Roof
Wood Step/Chain Combo
Tire Swing
4 Safety Handles
3 Pos. Swing Beam
Bubble Panel
Monkey Bars
Ship's Wheel

16 Sq. Ft. Loft Deck
Dbl Wall Scoop Slide
Rope Ladder
Rockwall w/Rope
5 Ladder Handles
2 Belt Swings
Rope Swing w/Disc
Spiral Slide
Telescope & Binocular