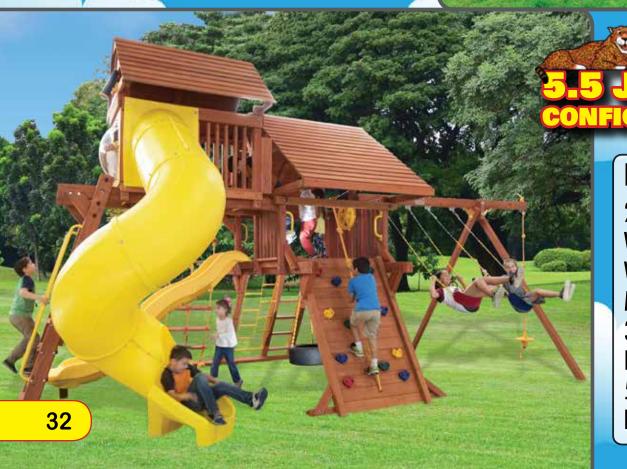

## 5.5 BENGAL FORT

CONFIG 5 W/ WOOD ROOF & WACKY WAVE

### **FEATURES:**

25 Sq. Ft. Deck
Wood Roofs
Wooden Entry Ladder
Picnic Table
3 Pos. Swing Beam
Rope Swing w/Disc
4 Ladder Handles
Spiral Slide
Ship's Wheel

16 Sq. Ft. Loft Deck
Wacky Wave Slide
Rockwall w/Rope
Trapeze w/Rings
2 Belt Swings
5 Safety Handles
Monkey Bars
Bubble Panel
2 Telescopes