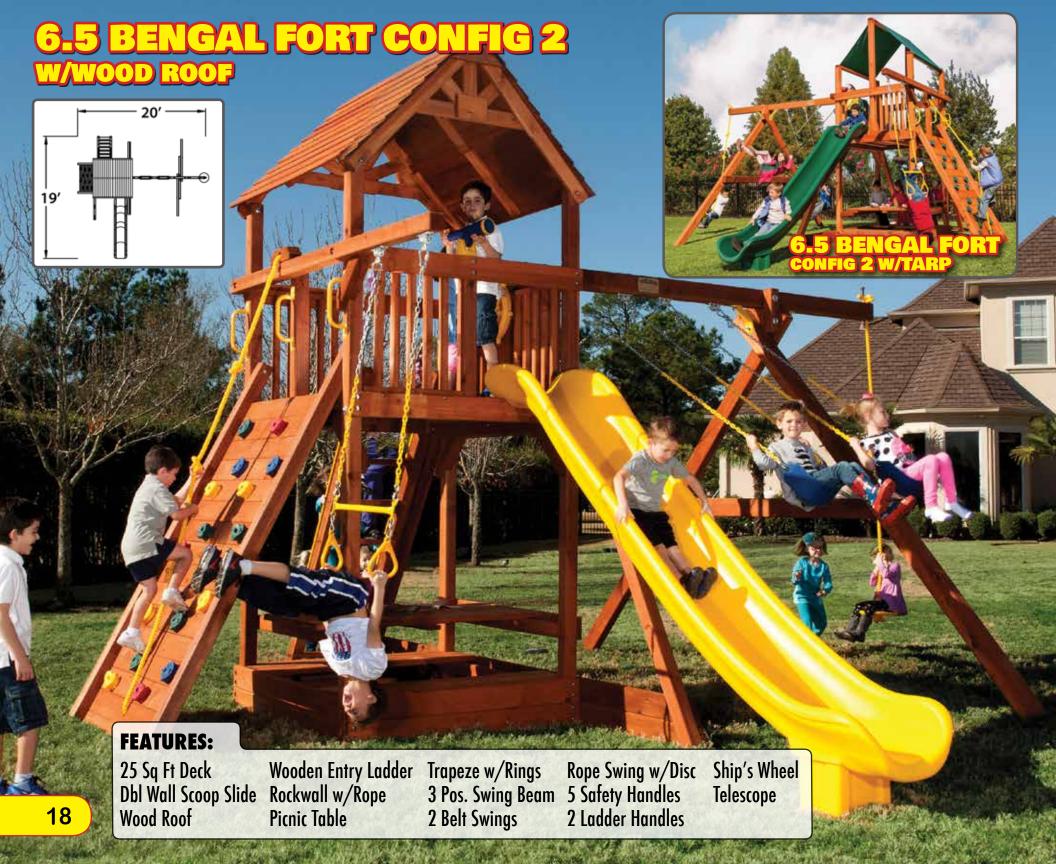

# 6-5 BENGAL FORT

CONFIG 2 W/TREEHOUSE & CHIMNEY

### **FEATURES:**

Ship's Wheel

25 Sq. Ft. Deck Wood Roof Wooden Entry Ladder 3 Pos. Swing Beam Trapeze w/Rings 5 Safety Handles Dbl Wall Scoop Slide
Rockwall w/Rope
Picnic Table
2 Belt Swings
Rope Swing w/Disc
2 Ladder Handles
Telescope