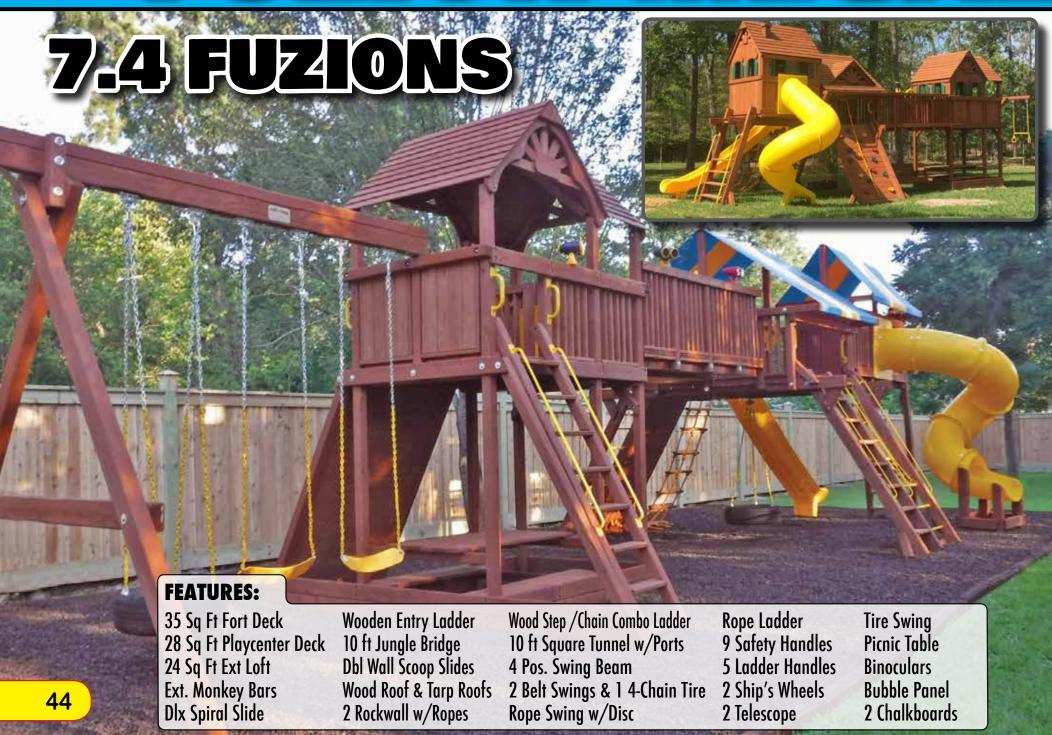

## FUZION MEGALOPOLIS SERIES

25 Sq Ft Playcenter Deck

25 Sq Ft Playcenter Deck

24 Sq Ft Ext Loft

Ext. Monkey Bars

Dlx Spiral Slide

2 Tree House Panels

10 ft Square Tunnel w/Ports

Dbl Wall Scoop Slides

3 Wood Roofs

Binoculars

2 Rockwall w/Ropes

2 Tire Swings

4 Pos. Swing Beam

3 Belt Swings

Rope Swing w/Disc

**Bubble Panel** 

2 Rope Ladders

8 Safety Handles

8 Ladder Handles

2 Ship's Wheels

2 Telescope