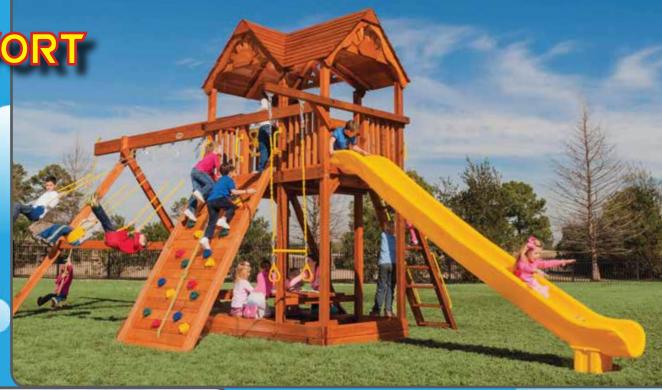

# 7-0 MEGADECK FORT

### FEATURES:

35 Sq Ft Deck **DoubleWall Scoop Slide Wood Roof Wooden Entry Ladder** Rockwall w/Rope Picnic Table Trapeze w/Rings

4 Pos. Swing Beam 3 Belt Swings Rope w/Disk **5 Safety Handles** 2 Ladder Handles Ship's Wheel Telescope