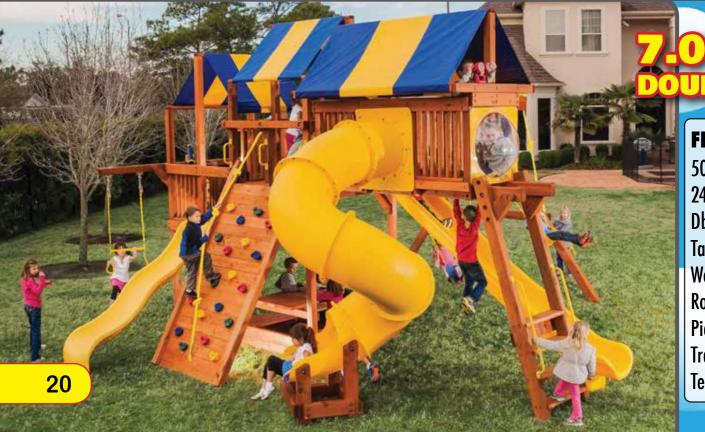

# 7-0 BENGAL FORT DOUBLE DECKER CONFIG 2 W/ SPIRAL SLIDE

### **FEATURES:**

50 Sq Ft Multi Level Deck

Dlx. Spiral Slide

Wave Slide

Tarp Roofs

Wooden Entry Ladder

Tic-Tac-Toe Panel

**Chalkboard Panel** 

Rockwall w/Rope

Picnic Table

Trapeze w/Rings

4 Pos. Swing Beam

3 Belt Swings

Rope Swing w/Disc

**5 Safety Handles** 

2 Ladder Handles

Ship's Wheel

Telescope

**Binoculars** 