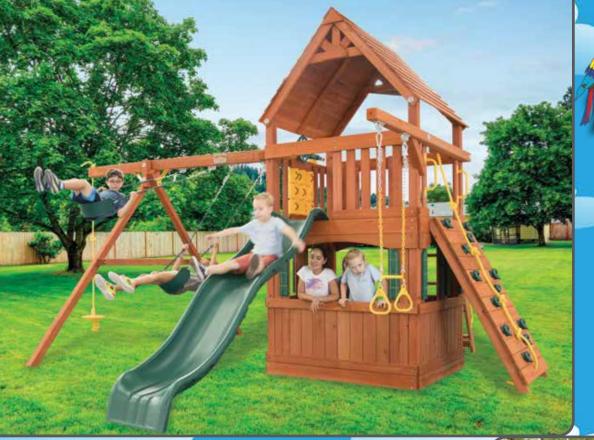

### PARROT ISLAND FORTXU W/ BYB TARP

### **FEATURES:**

20 Sq. Ft. Deck
Tarp Roof
Wooden Entry Ladder
3 Pos. Swing Beam
Trapeze w/Rings
4 Safety Handles
Tic-Tac-Toe Panel
Telescope

Wacky Wave Slide
Rockwall w/Rope
Picnic Table
2 Belt Swings
Rope Swing w/Disc
2 Ladder Handles
Ship's Wheel