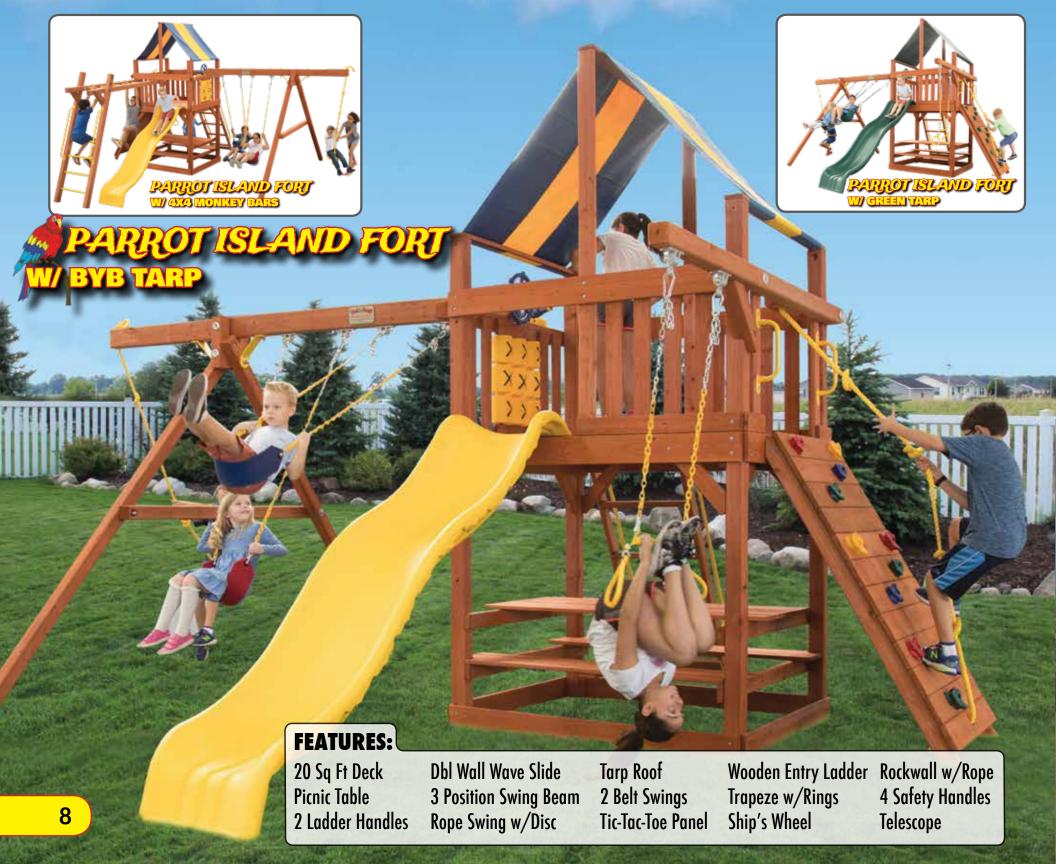

### PARROT ISLAND FORTXU W/ BYB TARP

### **FEATURES:**

20 Sq. Ft. Deck
Tarp Roof
Wooden Entry Ladder
3 Pos. Swing Beam
Trapeze w/Rings
4 Safety Handles
Tic-Tac-Toe Panel
Telescope

Wacky Wave Slide
Rockwall w/Rope
Picnic Table
2 Belt Swings
Rope Swing w/Disc
2 Ladder Handles
Ship's Wheel