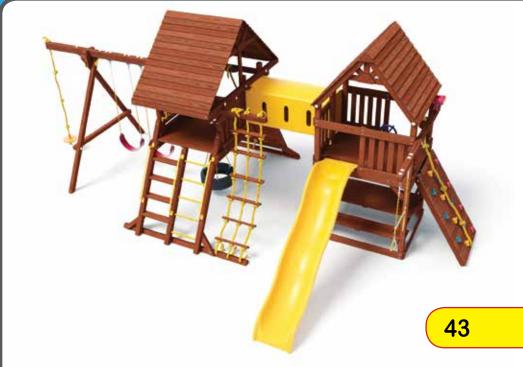

#### **FEATURES:**

50 Sq Ft Multi Level Deck

24 Sq Ft Ext Loft Deck

Dbl Wall Scoop Slide

Tarp Roofs

Wooden Entry Ladder

Rockwall w/Rope

Picnic Table

Trapeze w/Rings

Telescope

4 Pos. Swing Beam

3 Belt Swings

DECKER CONFIG

Rope Swing w/Disc

**5 Safety Handles** 

4 Ladder Handles

Wave Slide

**Dlx Spiral Slide** 

Ship's Wheel

Binoculars