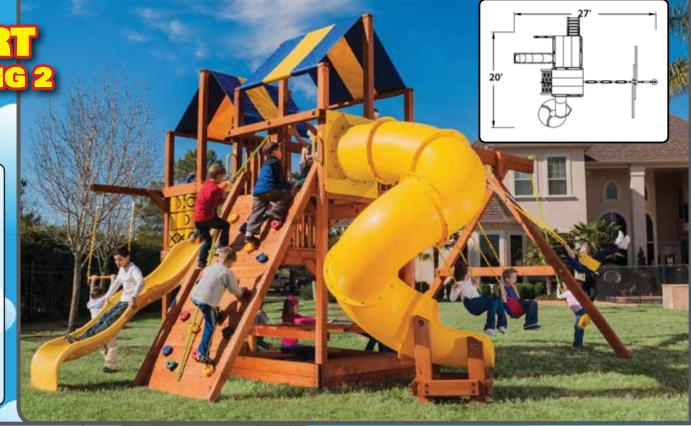

# 7-0 MEGADECK FORT

### FEATURES:

35 Sq Ft Deck **DoubleWall Scoop Slide Wood Roof Wooden Entry Ladder** Rockwall w/Rope Picnic Table Trapeze w/Rings

4 Pos. Swing Beam 3 Belt Swings Rope w/Disk **5 Safety Handles** 2 Ladder Handles Ship's Wheel Telescope