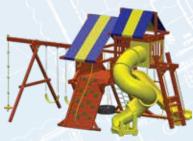

### FORT

#### **UNIQUE FEATURES**

- Sandbox or Picnic Table Under Fort
- Ladder
- Rockwall Ladder
- Treehouse Panels
- Playhouse Panels

STEP 2: Choose Deck Height

5.5 DECK HEIGHT

74 DECK HEIGHT

STEP 38 Choose Configurations