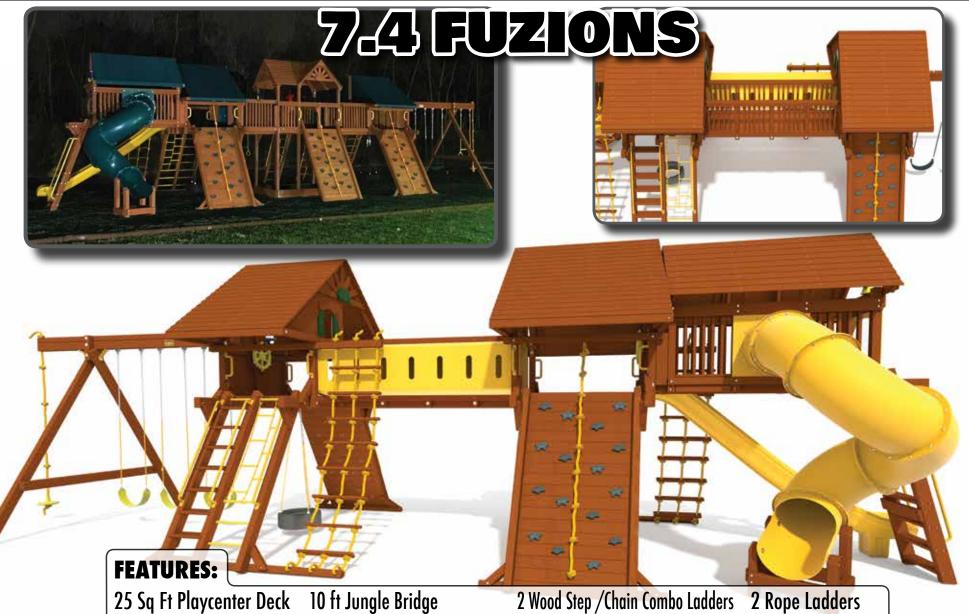

## FUZION MEGALOPOLIS SERIES

25 Sq Ft Playcenter Deck

25 Sq Ft Playcenter Deck

24 Sq Ft Ext Loft

Ext. Monkey Bars

Dlx Spiral Slide

2 Tree House Panels

10 ft Square Tunnel w/Ports

Dbl Wall Scoop Slides

3 Wood Roofs

Binoculars

2 Rockwall w/Ropes

2 Tire Swings

4 Pos. Swing Beam

3 Belt Swings

Rope Swing w/Disc

**Bubble Panel** 

2 Rope Ladders

8 Safety Handles

8 Ladder Handles

2 Ship's Wheels

2 Telescope