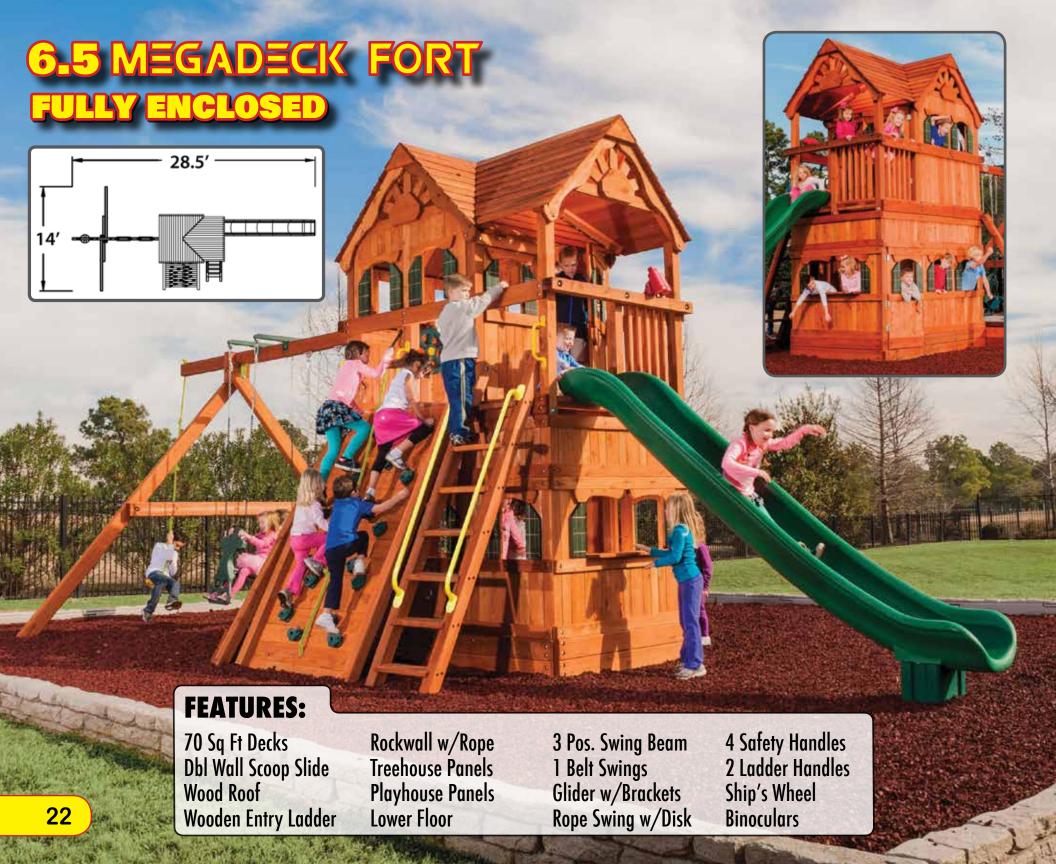

### **FEATURES:**

60 Sq Ft Multi Level Deck 2 - DoubleWall Scoop Slide **Wood Roof Wooden Entry Ladder** Rockwall w/Rope **Treehouse Panels** Picnic Table Trapeze w/Rings

4 Pos. Swing Beam 3 Belt Swings Rope w/Disk **5 Safety Handles** 2 Ladder Handles Ship's Wheel Telescope Binoculars