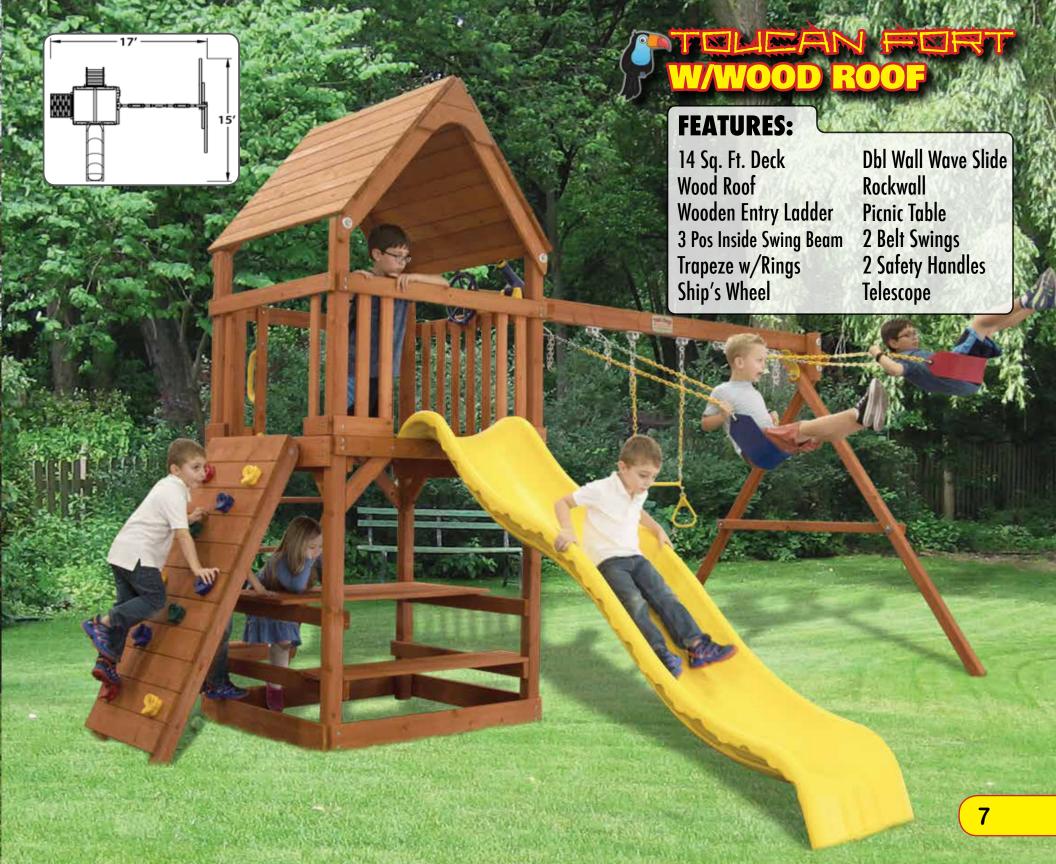

### **FEATURES:**

20 Sq. Ft. Deck Wood Roof Wooden Entry Ladder 3 Pos. Swing Beam Trapeze w/Rings 4 Safety Handles Tic-Tac-Toe Panel Telescope Wacky Wave Slide Rockwall w/Rope Picnic Table 2 Belt Swings Rope Swing w/Disc 2 Ladder Handles Ship's Wheel